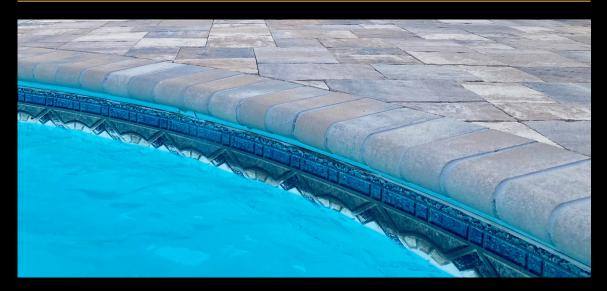

# GRANDSCAPE COPING

**Explore A New Age Of Coping** 

Developed with innovation in mind, our Grandscape Coping is at the forefront of poolside elegance. Designed to seamlessly integrate into any new pool build and available in all five sizes of our Grandscape Slabs, this coping features a honed shell finish with a bull-nose edge. Experience the new age of coping with Grandscape.

### REMODEL, RESURFACE, REIMAGINE

Among the extensive product range we provide, you can find unique brick and cast copings in various colors and textures. Our hardscape elements, whether for new construction or resurfacing, create a timeless and cohesive look for your property. Perfect for driveways and parking areas, our high strength and low maintenance products ensure your hardscape investments are as beautiful as they are durable.

If your project involves a new driveway and resurfacing existing walkways, pool decks, or patio areas, you can opt for standard 2 3/8" pavers for the driveway and thin pavers for the existing surfaces. Thin pavers are ideal for pedestrian areas, meeting grade compliance, while the 2 3/8" pavers offer the strength needed for vehicular traffic. Certain resurface pavers can be installed over an existing concrete base using modified setting bed materials and techniques.