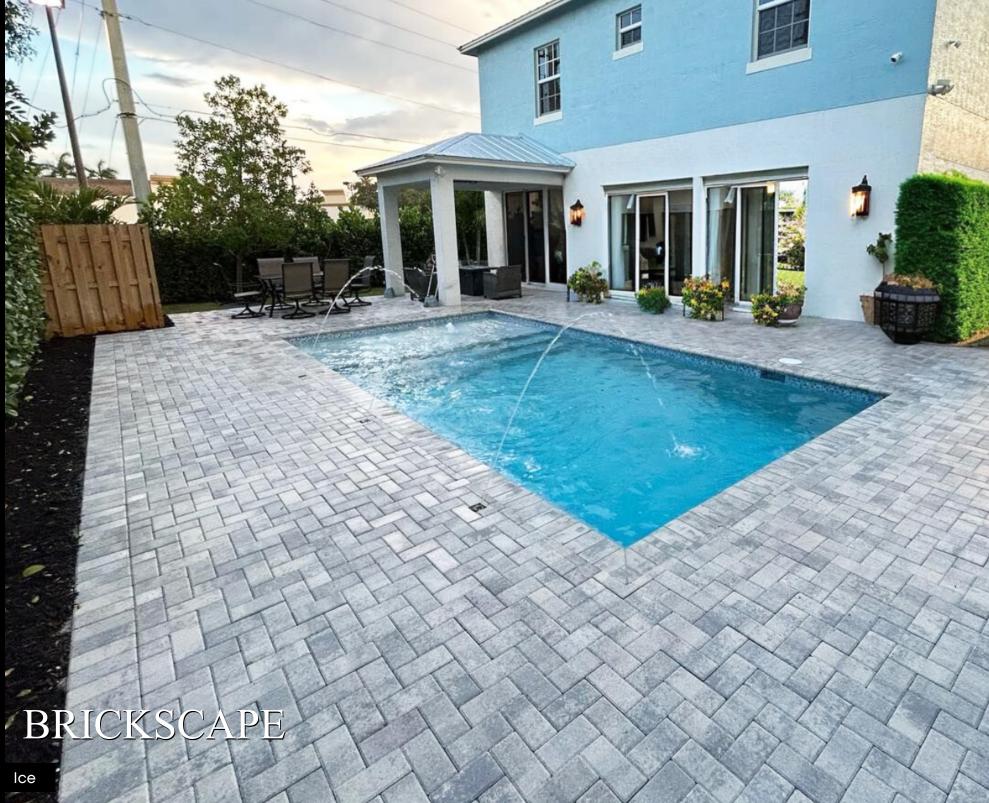

# BRICKSCAPE

#### **Elevate Your Outdoors, Endure With Elegance**

Brickscape invites you to a lasting outdoor haven. Crafted with precision and a commitment to excellence, these 4" x 8" pavers capture the essence of ancient streets while seamlessly marrying beauty with reliability. Find beauty in tradition with Brickscape.

Available in: 60mm (2 3/8") | 30mm (1 3/16") 80mm (3 1/8")

Size(s):

3 7/8″ X 7 7/8″

11