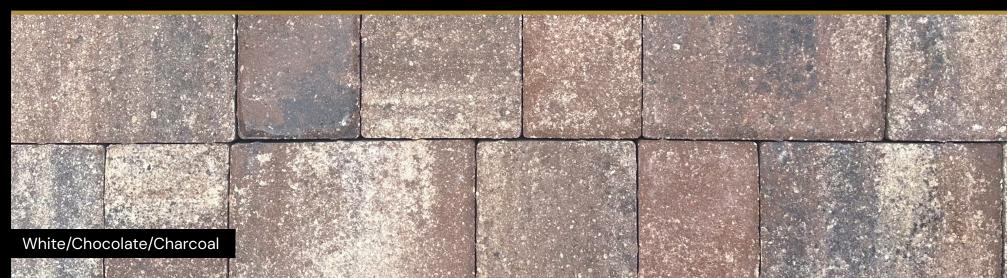

# BRICKSCAPE

#### **Elevate Your Outdoors, Endure With Elegance**

Brickscape invites you to a lasting outdoor haven. Crafted with precision and a commitment to excellence, these 4" x 8" pavers capture the essence of ancient streets while seamlessly marrying beauty with reliability. Find beauty in tradition with Brickscape.

Available in: 60mm (2 3/8") | 30mm (1 3/16") 80mm (3 1/8")

Size(s):

3 7/8″ X 7 7/8″

11