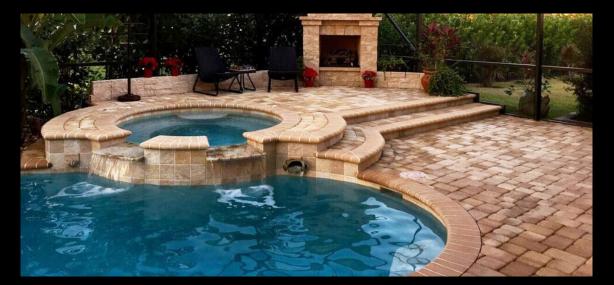

## STUART BULLNOSE

#### Where Luxury Meets Functionality

Finish off your pool design with our Stuart Bullnose coping—a classic choice for pool edges. Carefully designed, our bullnose coping is the top choice for new pool builds. Its smooth, rounded edge provides a superior and safe transition that completes any poolside project.