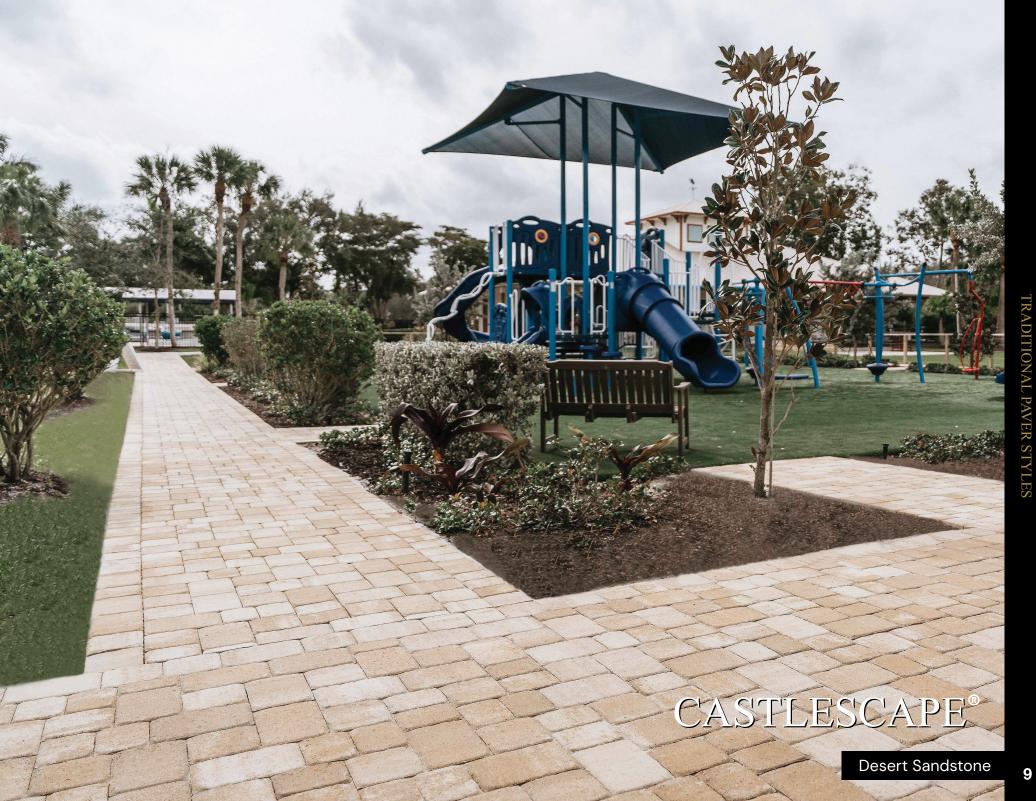

#### 8 Traditional Paver Styles

Castlescape® Brickscape Boca Emerald Square 12" x 12" Cobblescape Groovestone Bishop Hat Square 8" x 8"