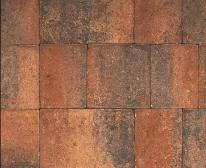

# BRICKSCAPE

#### **Elevate Your Outdoors, Endure With Elegance**

Brickscape invites you to a lasting outdoor haven. Crafted with precision and a commitment to excellence, these 4" x 8" pavers capture the essence of ancient streets while seamlessly marrying beauty with reliability. Find beauty in tradition with Brickscape.

Available in: 60mm (2 3/8") | 30mm (1 3/16") 80mm (3 1/8")

Size(s):

3 7/8″ X 7 7/8″

11