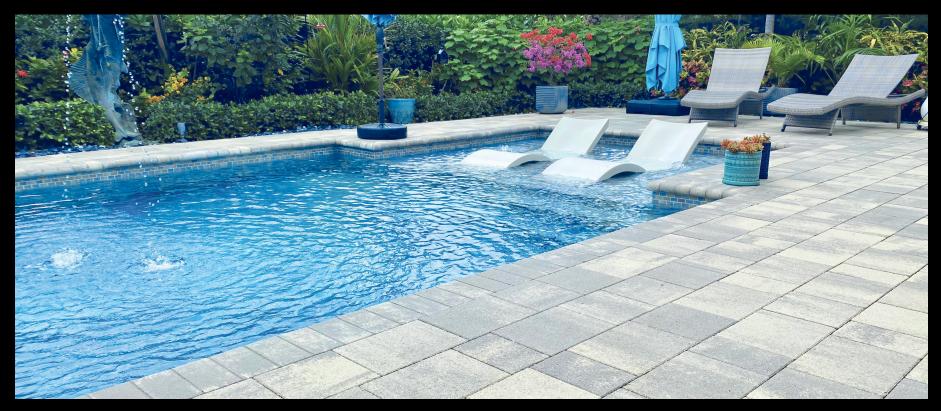

Outside any home is a world of possibilities as limitless as your imagination. With custom produced decorative concrete products from U.S. Paverscape<sup>®</sup>, you can complement patios, driveways, pool decks and many other outdoor spaces magnificently.

### PERFECTING THE ART

**Of Exterior Design** 

The outside of a home is the perfect opportunity to make a memorable statement, to create an impression that lasts.

U.S. Paverscape<sup>®</sup> can transform that impression from ordinary to extraordinary. By visiting one of our Showroom & Design Centers, our expert representatives can help you bring this curb appeal or Backyard Living<sup>®</sup> dream to life!

#### Where To Start

As a custom manufacturer, we only need three answers: the shape, color, and thickness desired. Once you've decided, we'll create your custom selection specifically for you!

To start, consider your home's design. Is it more modern or traditional? What colors dominate the scheme? These insights will help us find the best pavers for your vision. Some common sense guidelines apply: medium or earth tone shades are recommended for driveways to minimize stains from parked cars. Lighter shades work well in pool and patio areas because they are cooler for bare feet. If your landscaping includes trees that drop leaves, berries or blossoms that can discolor paved areas, you may opt for darker shades. Before finalizing your choice, ask to see an actual sample of the paver. Please understand that due to raw materials used in the manufacturing, color variations may occur. Even with the best printing technology, the color in a brochure may not be exactly the same color of the paver.