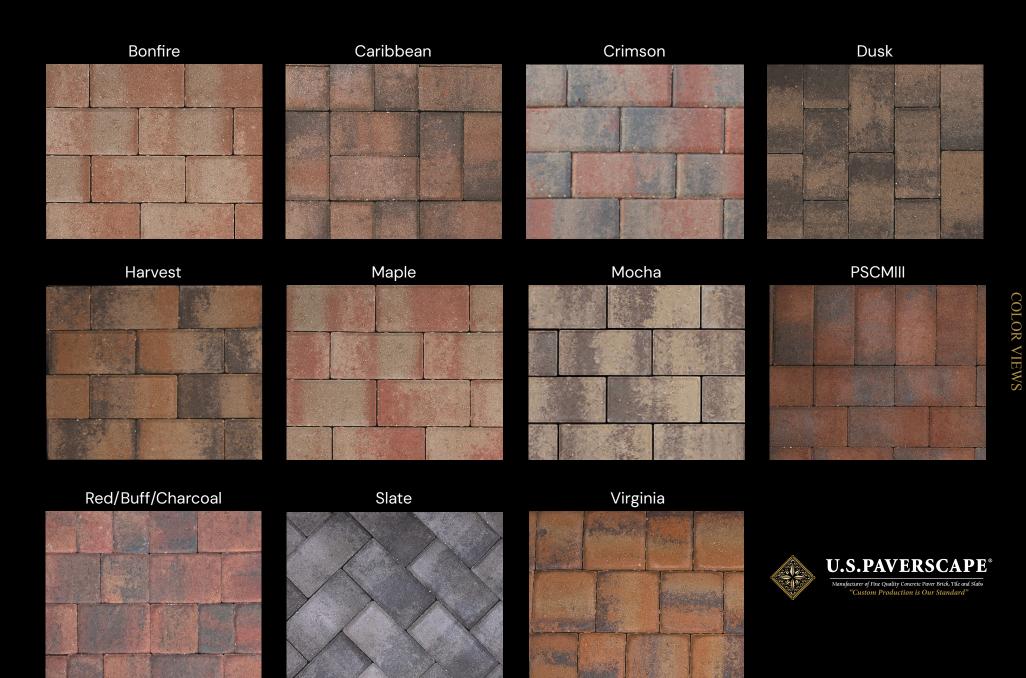

### White Cement Blends

\* Due to the variable physical properties of the ingredients used to manufacture concrete pavers, color or shade variations may occur.

34

### White Cement Blends

McKensie

Oakrun

\* Due to the variable physical properties of the ingredients used to manufacture concrete pavers, color or shade variations may occur.

COLOR VIEWS

### White Cement Blends

Old Chicago

Saltwater Greige

Old Chicago Brown

Rieumont

Riverbrook

Windy City

Peach/Coral

Saltillo

Windy City Brown

COLOR VIEWS

### Grey Cement Blends

\* Due to the variable physical properties of the ingredients used to manufacture concrete pavers, color or shade variations may occur.

### Solid Colors

\* Due to the variable physical properties of the ingredients used to manufacture concrete pavers, color or shade variations may occur.