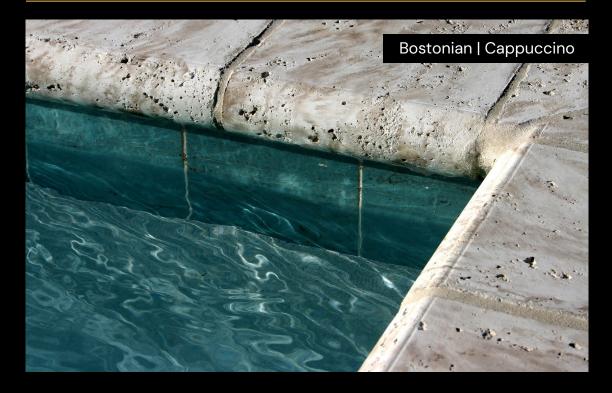

## PRECAST

#### **Strength In Every Pour**

Indulge in luxury with our Precast coping, available in three exquisite styles: Bostonian, Phoenix, and Manhattan Remodel. Unlike regular concrete coping, our precast coping is hand poured and gives the look of natural stone with the durability and customization of concrete that you've come to know and love from U.S. Paverscape<sup>®</sup>.

Phoenix & Bostonian Available in: 60mm (2 3/8") | No Overhang Manhattan Remodel Available in: 30mm (1 3/16") | Overhang: 2 1/2"