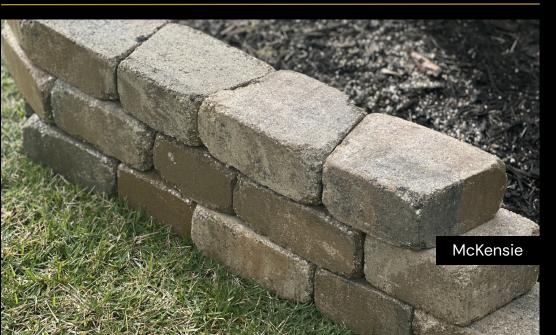

### White Cement Blends

McKensie

Oakrun

\* Due to the variable physical properties of the ingredients used to manufacture concrete pavers, color or shade variations may occur.

COLOR VIEWS