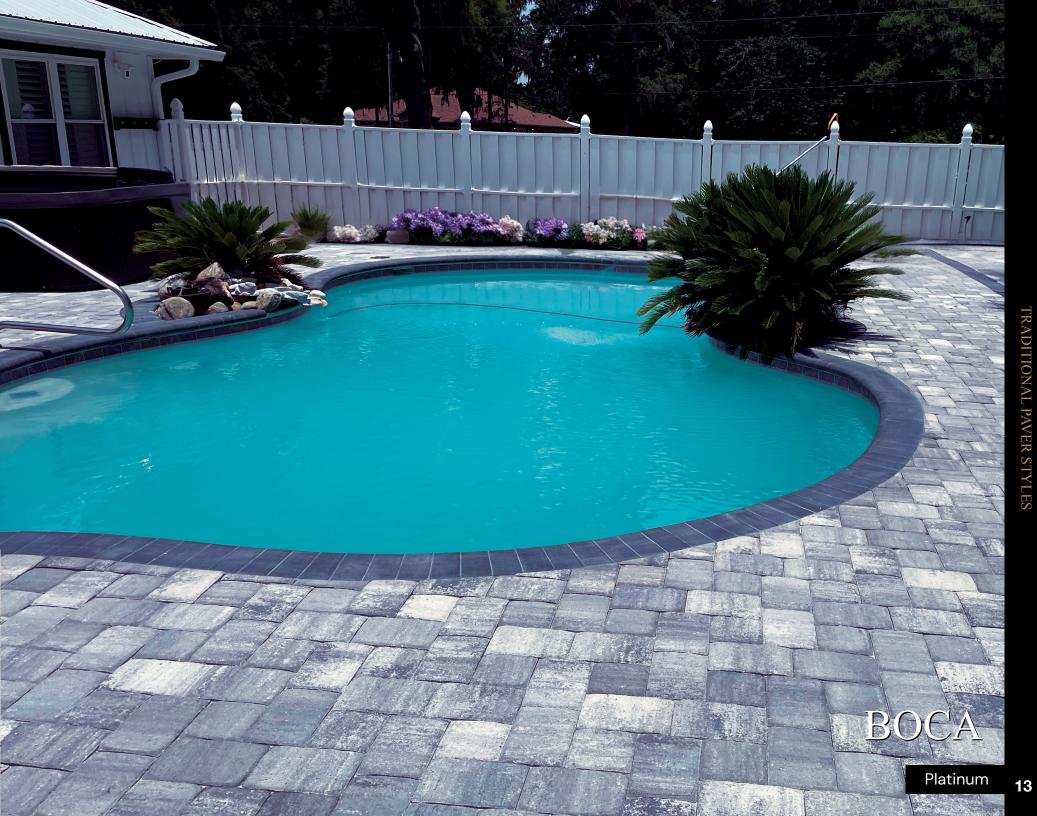

# BOCA

#### **Bold & Beautiful**

Rediscover your outdoor spaces with the distinctive allure of Boca. This dynamic pairing, featuring 6" x 6" and 6" x 9" dimensions offers versatility and visual appeal for a range of design applications, from driveways to patios. Craft your dream landscape with the seamless integration of Boca pavers, where each brick adds to a stunning mosaic of enduring beauty.

Available in: 60mm (2 3/8") | 30mm (1 3/16")

Size(s): 6 1/4" X 6 1/4" 6 1/4" X 9 3/8"