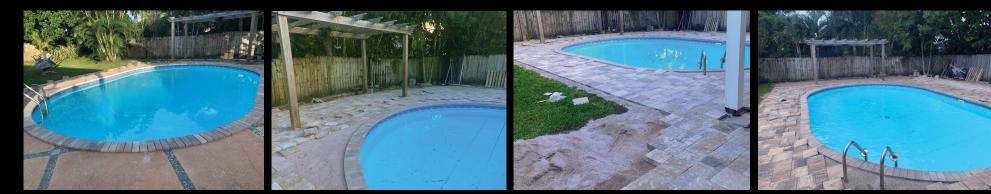

### REMODEL, RESURFACE, REIMAGINE

Among the extensive product range we provide, you can find unique brick and cast copings in various colors and textures. Our hardscape elements, whether for new construction or resurfacing, create a timeless and cohesive look for your property. Perfect for driveways and parking areas, our high strength and low maintenance products ensure your hardscape investments are as beautiful as they are durable.

If your project involves a new driveway and resurfacing existing walkways, pool decks, or patio areas, you can opt for standard 2 3/8" pavers for the driveway and thin pavers for the existing surfaces. Thin pavers are ideal for pedestrian areas, meeting grade compliance, while the 2 3/8" pavers offer the strength needed for vehicular traffic. Certain resurface pavers can be installed over an existing concrete base using modified setting bed materials and techniques.