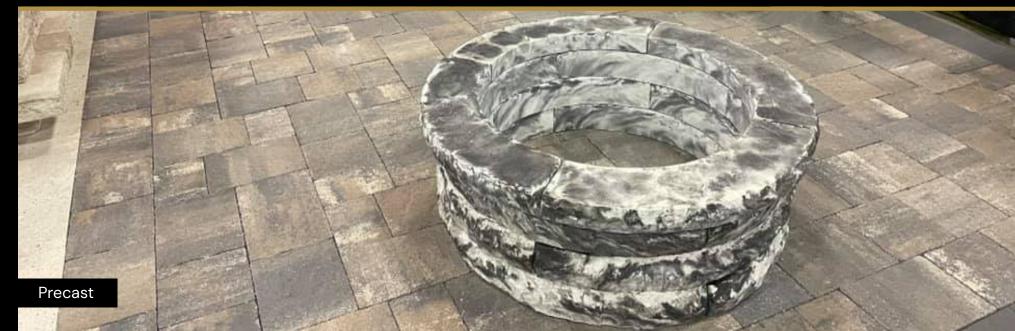

## PRECAST

#### **Strength In Every Pour**

Indulge in luxury with our Precast coping, available in three exquisite styles: Bostonian, Phoenix, and Manhattan Remodel. Unlike regular concrete coping, our precast coping is hand poured and gives the look of natural stone with the durability and customization of concrete that you've come to know and love from U.S. Paverscape<sup>®</sup>.

Phoenix & Bostonian Available in: 60mm (2 3/8") | No Overhang Manhattan Remodel Available in: 30mm (1 3/16") | Overhang: 2 1/2"