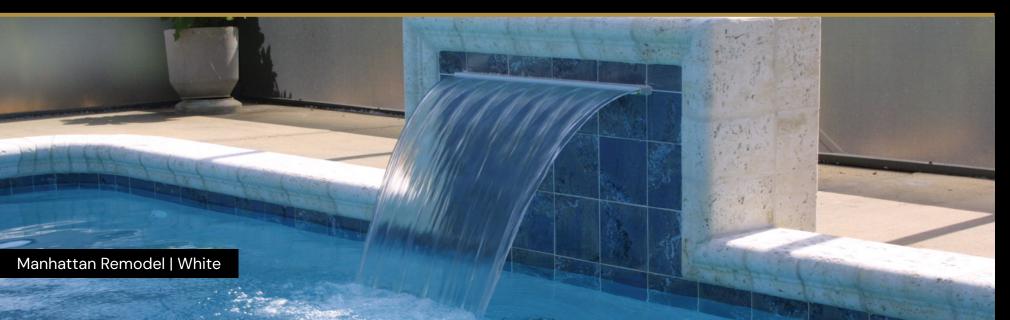

## MANHATTAN REMODEL

#### **Refresh Your Space With Style**

Designed to merge modern elements with durable functionality, it is no secret as to why this Manhattan Remodel is so popular. From contemporary edges to pool borders, steps, and pool remodels, Manhattan Remodel is the go-to for those seeking an upgrade without compromising on strength.

Size(s): 4" X 9" Overhang: 2 1/2" Units per linear foot: 3