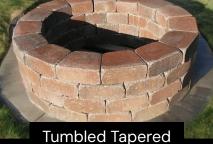

# FIREPIT COLLECTION

#### Unwind & Relax Where Memories Are Made

Create a cozy outdoor retreat with our Firepit Collection, where style and function coincide in four distinct designs: Precast, Splitface, Tumbled Square, and Tumbled Tapered. Each style offers a unique look for your desired landscape. Whether you prefer the appeal of tumbled stones, the sleek lines of tapered design, the aesthetic of precast elements, or the rugged texture of Splitface stone, our fire pits provide the perfect gathering spot for friends and family, allowing you to redefine outdoor luxury and create lasting memories under the stars.

Tumbled Squared