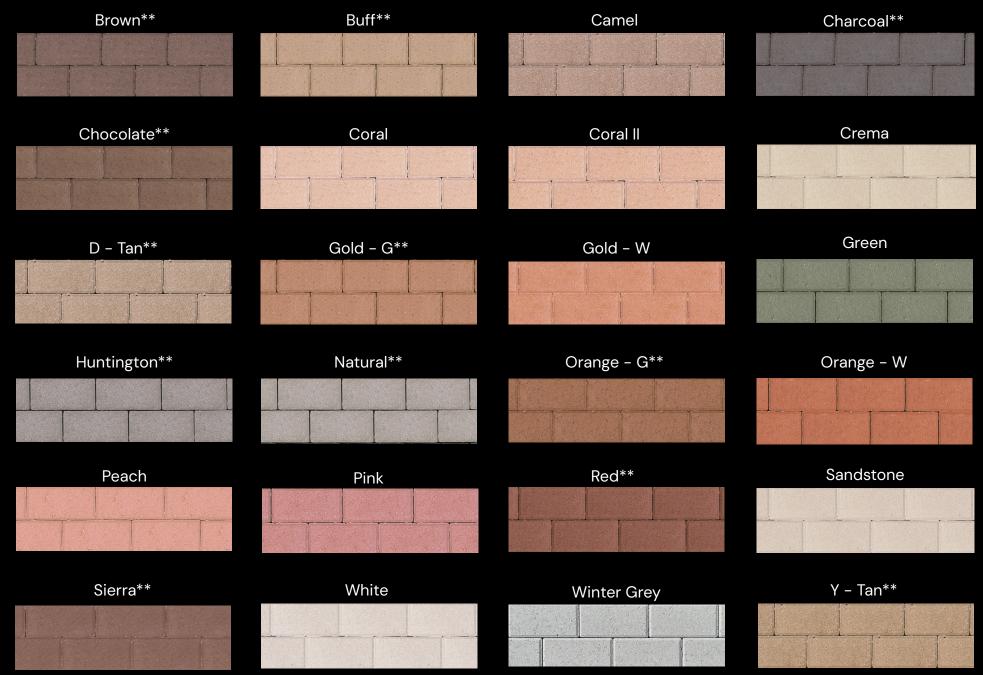

#### **Color Selection**

Virtually all of our manufactured concrete products are custom created with unique colors and blends you won't find anywhere else. Why settle for ordinary stock produced pavers, when you can upgrade to the custom colors and blends offered by U.S. Paverscape<sup>®</sup>? With so many choices of colors, shapes and styles, you can personalize the look of your outdoor spaces like never before.

#### Where To Start

As a custom manufacturer, we only need three answers: the shape, color, and thickness desired. Once you've decided, we'll create your custom selection specifically for you!

To start, consider your home's design. Is it more modern or traditional? What colors dominate the scheme? These insights will help us find the best pavers for your vision. Some common sense guidelines apply: medium or earth tone shades are recommended for driveways to minimize stains from parked cars. Lighter shades work well in pool and patio areas because they are cooler for bare feet. If your landscaping includes trees that drop leaves, berries or blossoms that can discolor paved areas, you may opt for darker shades. Before finalizing your choice, ask to see an actual sample of the paver. Please understand that due to raw materials used in the manufacturing, color variations may occur. Even with the best printing technology, the color in a brochure may not be exactly the same color of the paver.

### White Cement Blends

\* Due to the variable physical properties of the ingredients used to manufacture concrete pavers, color or shade variations may occur.

34

### White Cement Blends

McKensie

Oakrun

\* Due to the variable physical properties of the ingredients used to manufacture concrete pavers, color or shade variations may occur.

COLOR VIEWS

### White Cement Blends

Old Chicago

Saltwater Greige

Old Chicago Brown

Rieumont

Riverbrook

Windy City

Peach/Coral

Saltillo

Windy City Brown

COLOR VIEWS

### Grey Cement Blends

\* Due to the variable physical properties of the ingredients used to manufacture concrete pavers, color or shade variations may occur.

### Solid Colors

\* Due to the variable physical properties of the ingredients used to manufacture concrete pavers, color or shade variations may occur.