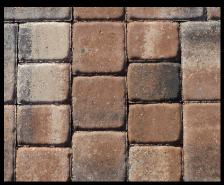

# CASTLESCAPE®

#### Where Strength Meets Beauty

Looking for a way to achieve a timeless aesthetic for your space?

Look no further than Castlescape<sup>®</sup>. Our high-quality materials and uniform consistency provide the perfect balance of beauty and durability, providing the look and feel of natural stone. With our random Euro-inspired patterns, you'll feel like you've been transported to another era.

Available in: 60mm (2 3/8") | 30mm (1 3/16")

Size(s): 4 11/16" X 6 1/4" 6 1/4" X 6 1/4" 6 1/4" X 9 3/8"

8

TRADITIONAL PAVER STYLES