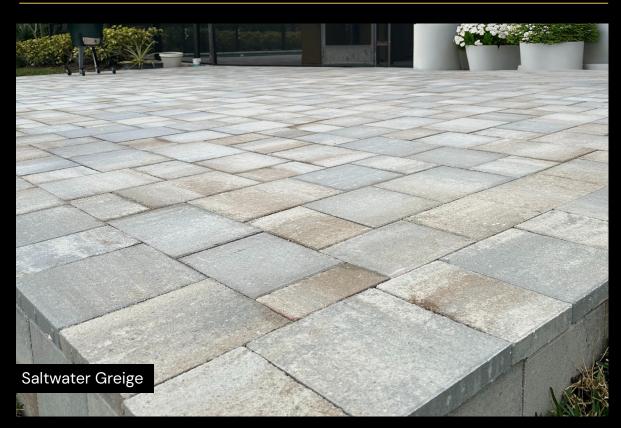

### White Cement Blends

Old Chicago

Saltwater Greige

Old Chicago Brown

Rieumont

Riverbrook

Windy City

Peach/Coral