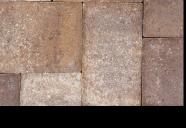

# BOCA

#### **Bold & Beautiful**

Rediscover your outdoor spaces with the distinctive allure of Boca. This dynamic pairing, featuring 6" x 6" and 6" x 9" dimensions offers versatility and visual appeal for a range of design applications, from driveways to patios. Craft your dream landscape with the seamless integration of Boca pavers, where each brick adds to a stunning mosaic of enduring beauty.

Available in: 60mm (2 3/8") | 30mm (1 3/16")

Size(s): 6 1/4" X 6 1/4" 6 1/4" X 9 3/8"