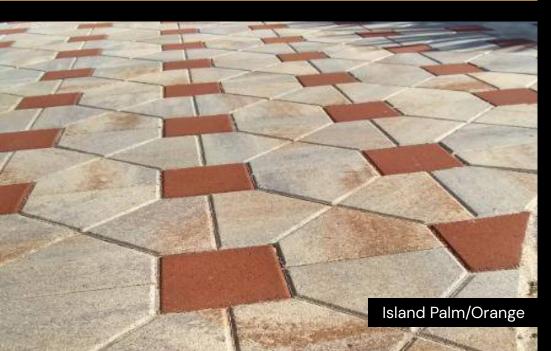

pavers blend your landscape with a touch of old-world elegance. Convert your outdoor spaces into a nostalgic retreat with Groovestone, where the everlasting elements of the past connect with the strength required for today's landscapes.

Available in: 60mm (2 3/8") | 25mm (1")

Size(s): 5 3/8" X 9"





## **BISHOP HAT**

#### **Inspire With Innovative Design**

Our Bishop Hat pavers captures classic elegance, drawing inspiration from the iconic design it's named after. Developed with precise detail, these pavers infuse sophistication into your outdoor spaces, offering enduring style. From pathways to patios, Bishop Hat is guaranteed to transform your projects into the eye-catching makeover you've dreamed of.

Available in: 60mm (2 3/8")

Size(s): 11 1/8" X 7 3/4"





## SQUARE 8" x 8"



#### Modern Simplicity To Complement Any Hardscape

The traditional design of our 8" x 8" Square pavers offers a versatile option that effortlessly complements the grace of Bishop Hat or stands boldly on its own. Created with precision and durability, Square 8" x 8" pavers offer endless possibilities for creating distinctive outdoor spaces.

Available in: 60mm (2 3/8")

Size(s): 8" X 8"



# MEGA SMOOTH



#### **Sleek Sophistication**

Redefine contemporary design with Mega Smooth pavers. Featuring a larger format and a sleek surface, these pavers deliver a modern look to any landscape. Whether used on their own or as part of a larger design, Mega Smooth pavers offer the versatility to create stunning pathways, patios, and gathering spaces that embody modern-day outdoor living.

Availab