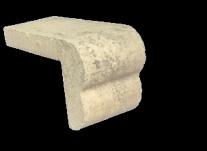

## MANHATTAN REMODEL

#### **Refresh Your Space With Style**

Designed to merge modern elements with durable functionality, it is no secret as to why this Manhattan Remodel is so popular. From contemporary edges to pool borders, steps, and pool remodels, Manhattan Remodel is the go-to for those seeking an upgrade without compromising on strength.

Size(s): 4" X 9" Overhang: 2 1/2" Units per linear foot: 3