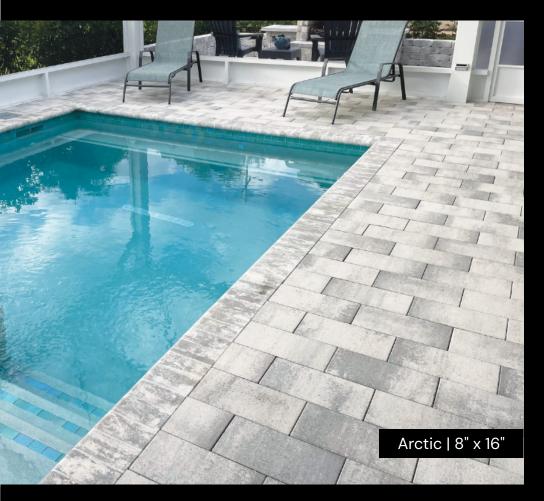

## STUART BULLNOSE

#### Where Luxury Meets Functionality

Finish off your pool design with our Stuart Bullnose coping—a classic choice for pool edges. Carefully designed, our bullnose coping is the top choice for new pool builds. Its smooth, rounded edge provides a superior and safe transition that completes any poolside project.

Size(s): 4" X 9" X 2 3/8" Units per linear foot: 3