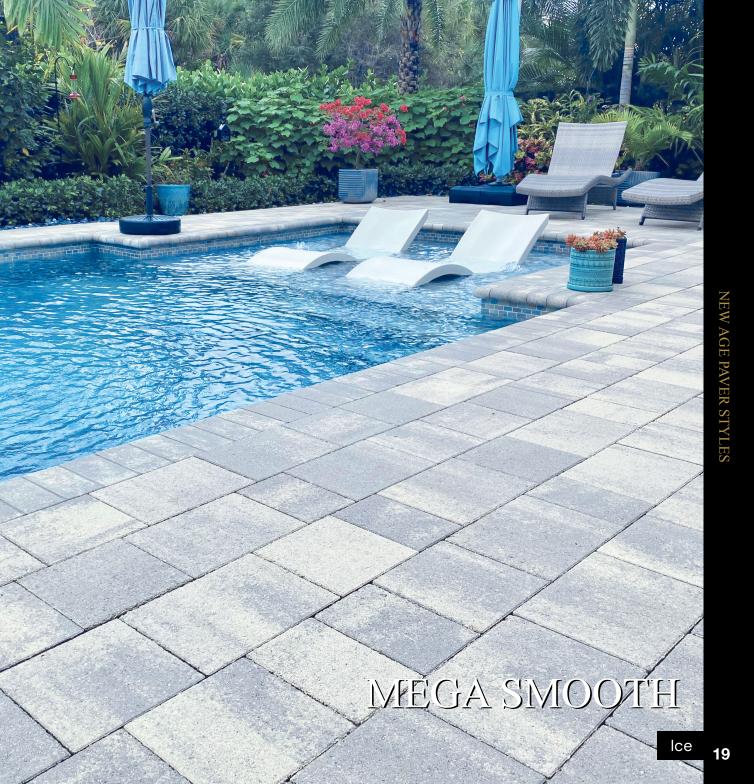

# MEGA SMOOTH

#### **Sleek Sophistication**

Redefine contemporary design with Mega Smooth pavers. Featuring a larger format and a sleek surface, these pavers deliver a modern look to any landscape. Whether used on their own or as part of a larger design, Mega Smooth pavers offer the versatility to create stunning pathways, patios, and gathering spaces that embody modern-day outdoor living.

Available in: 60mm (2 3/8") | 30mm (1 3/16") Size(s): 6 1/4" X 9 3/8" 9 3/8" X 9 3/8" 9 3/8" X 12 1/2"

Ice