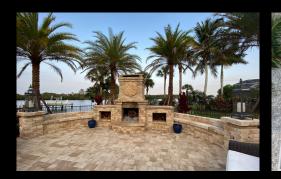

### REMODEL, RESURFACE, REIMAGINE

Among the extensive product range we provide, you can find unique brick and cast copings in various colors and textures. Our hardscape elements, whether for new construction or resurfacing, create a timeless and cohesive look for your property. Perfect for driveways and parking areas, our high strength and low maintenance products ensure your hardscape investments are as beautiful as they are durable.

If your project involves a new driveway and resurfacing existing walkways, pool decks, or patio areas, you can opt for standard 2 3/8" pavers for the driveway and thin pavers for the existing surfaces. Thin pavers are ideal for pedestrian areas, meeting grade compliance, while the 2 3/8" pavers offer the strength needed for vehicular traffic. Certain resurface pavers can be installed over an existing concrete base using modified setting bed materials and techniques.