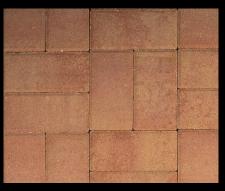

# SQUARE 12" x 12"

#### **Contemporary Style With Timeless Charm**

Discover the boundless possibilities of design with our 12" x 12" Square pavers. Whether you choose conventional running bond, dynamic diamond, or eye-catching checkerboard patterns, these bricks deliver curb appeal with resilience. Transform your outdoor haven into a work of art and turn your hardscape project into a modern marvel.

Available in: 60mm (2 3/8") | 25mm (1") Size(s): 12" X 12"