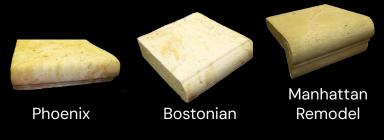

## PRECAST

#### **Strength In Every Pour**

Indulge in luxury with our Precast coping, available in three exquisite styles: Bostonian, Phoenix, and Manhattan Remodel. Unlike regular concrete coping, our precast coping is hand poured and gives the look of natural stone with the durability and customization of concrete that you've come to know and love from U.S. Paverscape<sup>®</sup>.

Phoenix & Bostonian Available in: 60mm (2 3/8") | No Overhang Manhattan Remodel Available in: 30mm (1 3/16") | Overhang: 2 1/2"