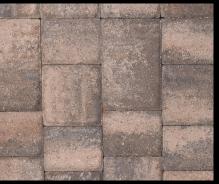

# SQUARE 12" x 12"

#### **Contemporary Style With Timeless Charm**

Discover the boundless possibilities of design with our 12" x 12" Square pavers. Whether you choose conventional running bond, dynamic diamond, or eye-catching checkerboard patterns, these bricks deliver curb appeal with resilience. Transform your outdoor haven into a work of art and turn your hardscape project into a modern marvel.

Available in: 60mm (2 3/8") | 25mm (1") Size(s): 12" X 12"