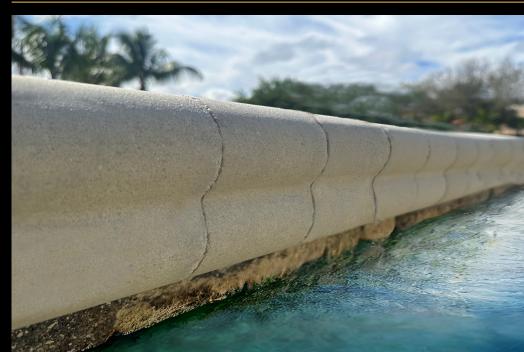

## STUART BULLNOSE

#### Where Luxury Meets Functionality

Finish off your pool design with our Stuart Bullnose coping—a classic choice for pool edges. Carefully designed, our bullnose coping is the top choice for new pool builds. Its smooth, rounded edge provides a superior and safe transition that completes any poolside project.

Size(s): 4" X 9" X 2 3/8" Units per linear foot: 3