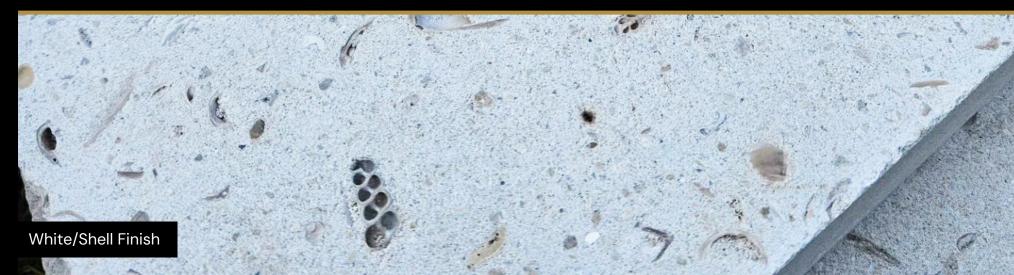

# SHELL FINISH

#### Versatile Coastal Beauty

Craving that coastal charm for your outdoor spaces? Our shell-finish Grandscape Slabs are guaranteed to elevate your patio, pool deck, or walkway with a touch of seaside elegance. Available in five sizes, each slab is honed to expose the natural beauty of shell aggregate, adding distinctive texture and character to your outdoor projects. Enhance solid colors with shell aggregate and create a personalized space that reflects your taste.