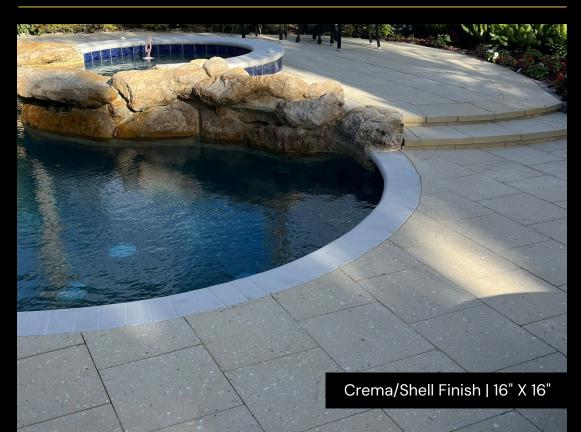

# SHELL FINISH

#### Versatile Coastal Beauty

Craving that coastal charm for your outdoor spaces? Our shell-finish Grandscape Slabs are guaranteed to elevate your patio, pool deck, or walkway with a touch of seaside elegance. Available in five sizes, each slab is honed to expose the natural beauty of shell aggregate, adding distinctive texture and character to your outdoor projects. Enhance solid colors with shell aggregate and create a personalized space that reflects your taste.