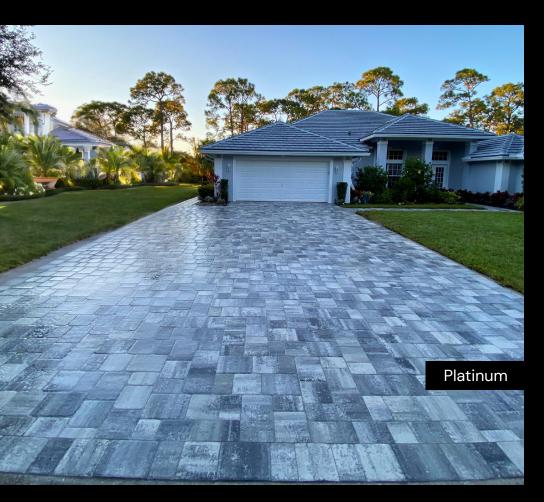

fers a versatile option that effortlessly complements the grace of Bishop Hat or stands boldly on its own. Created with precision and durability, Square 8" x 8" pavers offer endless possibilities for creating distinctive outdoor spaces.

Available in: 60mm (2 3/8")

Size(s): 8" X 8"



# MEGA SMOOTH



#### **Sleek Sophistication**

Redefine contemporary design with Mega Smooth pavers. Featuring a larger format and a sleek surface, these pavers deliver a modern look to any landscape. Whether used on their own or as part of a larger design, Mega Smooth pavers offer the versatility to create stunning pathways, patios, and gathering spaces that embody modern-day outdoor living.

Available in: 60mm (2 3/8") | 30mm (1 3/16") Size(s): 6 1/4" X 9 3/8" 9 3/8" X 9 3/8" 9 3/8" X 12 1/2"







Ice



# MEGA CASTLE

#### Making Dreams Come True, One Brick At A Time

Elevate your outdoors with Mega Castle pavers. Produced with meticulous detail, these pillow-topped pavers showcase timeless beauty on a larger scale. Create driveways, patios, and outdoor retreats with the majestic draw of Mega Castle pavers, where every step is a testament to lasting architecture.

Available in: 60 mm (2 3/8") | 30mm (1 3/16")

Size(s): 6 1/4" X 9 3/8" 9 3/8" X 9 3/8" 9 3/8" X 12 1/2"



# MEGA SLATE



#### Modern Style With Colonial Charm

The modern elegance of Mega Slate is unrivaled. This stunning 3-piece combination mixes contemporary design with rugged sophistication. With a textured top reminiscent of natural slate, these pavers add character to any project. Mega Slate pavers maximize the ambianc