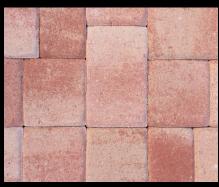

# EMERALD

#### Simplicity Is The Ultimate Sophistication

Explore Emerald's understated elegance, featuring a sleek pillow-top design. Emerald enhances your outdoor landscape effortlessly. Experience simple sophistication as your project takes on the allure you've been waiting for.

Available in: 60mm (2 3/8") | 30mm (1 3/16")

Size(s): 6 1/4" X 9 3/8"