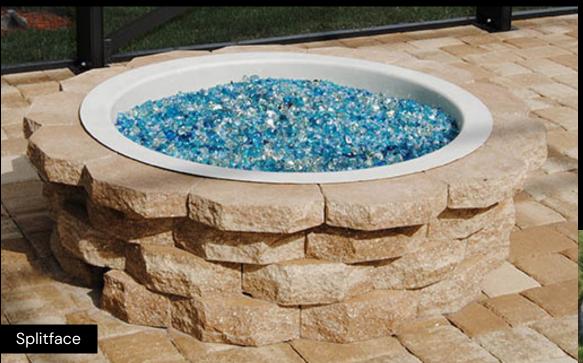

# FIREPIT COLLECTION

#### Unwind & Relax Where Memories Are Made

Create a cozy outdoor retreat with our Firepit Collection, where style and function coincide in four distinct designs: Precast, Splitface, Tumbled Square, and Tumbled Tapered. Each style offers a unique look for your desired landscape. Whether you prefer the appeal of tumbled stones, the sleek lines of tapered design, the aesthetic of precast elements, or the rugged texture of Splitface stone, our fire pits provide the perfect gathering spot for friends and family, allowing you to redefine outdoor luxury and create lasting memories under the stars.