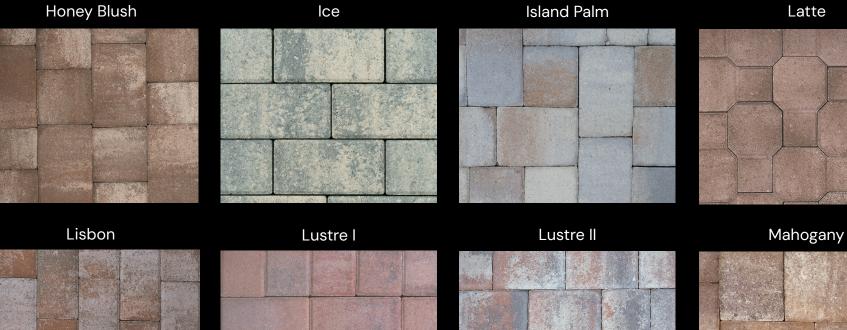

### White Cement Blends

\* Due to the variable physical properties of the ingredients used to manufacture concrete pavers, color or shade variations may occur.

34

### White Cement Blends

McKensie

Oakrun

\* Due to the variable physical properties of the ingredients used to manufacture concrete pavers, color or shade variations may occur.

COLOR VIEWS

### White Cement Blends

Old Chicago

Saltwater Greige

Old Chicago Brown

Rieumont

Riverbrook

Windy City

Peach/Coral

Saltillo

Windy City Brown

COLOR VIEWS