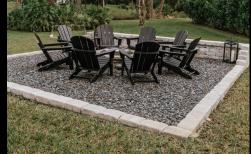

### REMODEL, RESURFACE, REIMAGINE

Among the extensive product range we provide, you can find unique brick and cast copings in various colors and textures. Our hardscape elements, whether for new construction or resurfacing, create a timeless and cohesive look for your property. Perfect for driveways and parking areas, our high strength and low maintenance products ensure your hardscape investments are as beautiful as they are durable.

If your project involves a new driveway and resurfacing existing walkways, pool decks, or patio areas, you can opt for standard 2 3/8" pavers for the driveway and thin pavers for the existing surfaces. Thin pavers are ideal for pedestrian areas, meeting grade compliance, while the 2 3/8" pavers offer the strength needed for vehicular traffic. Certain resurface pavers can be installed over an existing concrete base using modified setting bed materials and techniques.