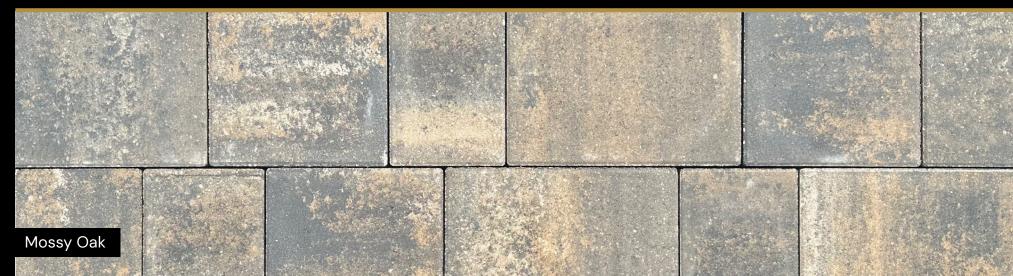

#### 8 Traditional Paver Styles

Castlescape® Brickscape Boca Emerald Square 12" x 12" Cobblescape Groovestone Bishop Hat Square 8" x 8"