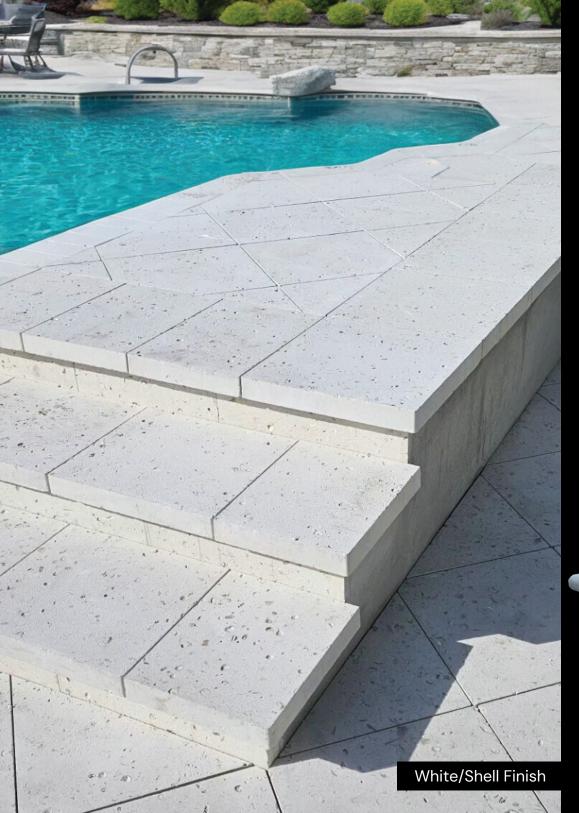

# SHELL FINISH

#### Versatile Coastal Beauty

Craving that coastal charm for your outdoor spaces? Our shell-finish Grandscape Slabs are guaranteed to elevate your patio, pool deck, or walkway with a touch of seaside elegance. Available in five sizes, each slab is honed to expose the natural beauty of shell aggregate, adding distinctive texture and character to your outdoor projects. Enhance solid colors with shell aggregate and create a personalized space that reflects your taste.

# GRANDSCAPE COPING

**Explore A New Age Of Coping** 

Developed with innovation in mind, our Grandscape Coping is at the forefront of poolside elegance. Designed to seamlessly integrate into any new pool build and available in all five sizes of our Grandscape Slabs, this coping features a honed shell finish with a bull-nose edge. Experience the new age of coping with Grandscape.