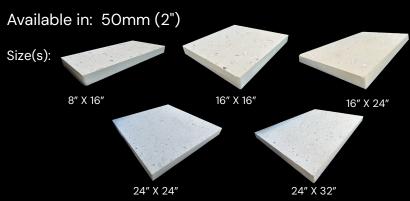

# SHELL FINISH

#### Versatile Coastal Beauty

Craving that coastal charm for your outdoor spaces? Our shell-finish Grandscape Slabs are guaranteed to elevate your patio, pool deck, or walkway with a touch of seaside elegance. Available in five sizes, each slab is honed to expose the natural beauty of shell aggregate, adding distinctive texture and character to your outdoor projects. Enhance solid colors with shell aggregate and create a personalized space that reflects your taste.