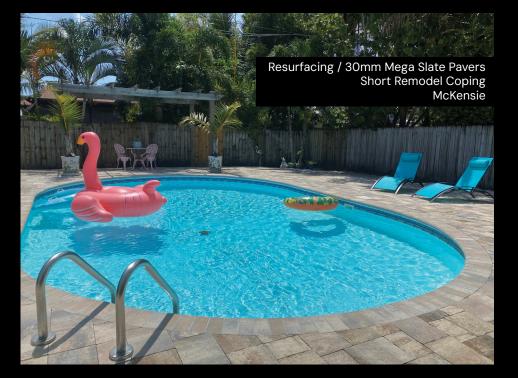

## SHORT REMODEL

#### **Revive, Renew, Redefine**

Refresh your pool's edge with our Short Remodel coping, designed to resemble Stuart Bullnose but tailored for remodels. This coping seamlessly integrates with your pool's style, providing a practical update that enhances both appearance and function. Ideal for giving your pool area a contemporary facelift, Short Remodel coping offers a straightforward solution for those seeking a stylish yet efficient upgrade.

Size(s): 4" X 9" Overhang: 1" Units per linear foot: 3