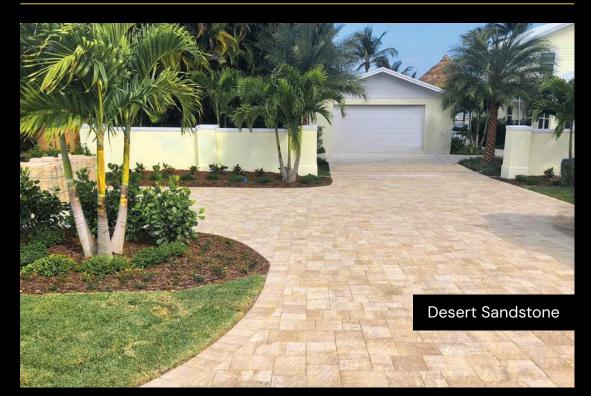

Outside any home is a world of possibilities as limitless as your imagination. With custom produced decorative concrete products from U.S. Paverscape<sup>®</sup>, you can complement patios, driveways, pool decks and many other outdoor spaces magnificently.

### REMODEL, RESURFACE, REIMAGINE

Among the extensive product range we provide, you can find unique brick and cast copings in various colors and textures. Our hardscape elements, whether for new construction or resurfacing, create a timeless and cohesive look for your property. Perfect for driveways and parking areas, our high strength and low maintenance products ensure your hardscape investments are as beautiful as they are durable.

If your project involves a new driveway and resurfacing existing walkways, pool decks, or patio areas, you can opt for standard 2 3/8" pavers for the driveway and thin pavers for the existing surfaces. Thin pavers are ideal for pedestrian areas, meeting grade compliance, while the 2 3/8" pavers offer the strength needed for vehicular traffic. Certain resurface pavers can be installed over an existing concrete base using modified setting bed materials and techniques.