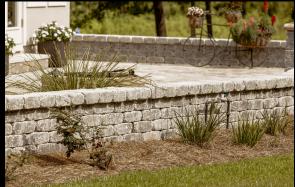

### REMODEL, RESURFACE, REIMAGINE

Among the extensive product range we provide, you can find unique brick and cast copings in various colors and textures. Our hardscape elements, whether for new construction or resurfacing, create a timeless and cohesive look for your property. Perfect for driveways and parking areas, our high strength and low maintenance products ensure your hardscape investments are as beautiful as they are durable.

If your project involves a new driveway and resurfacing existing walkways, pool decks, or patio areas, you can opt for standard 2 3/8" pavers for the driveway and thin pavers for the existing surfaces. Thin pavers are ideal for pedestrian areas, meeting grade compliance, while the 2 3/8" pavers offer the strength needed for vehicular traffic. Certain resurface pavers can be installed over an existing concrete base using modified setting bed materials and techniques.