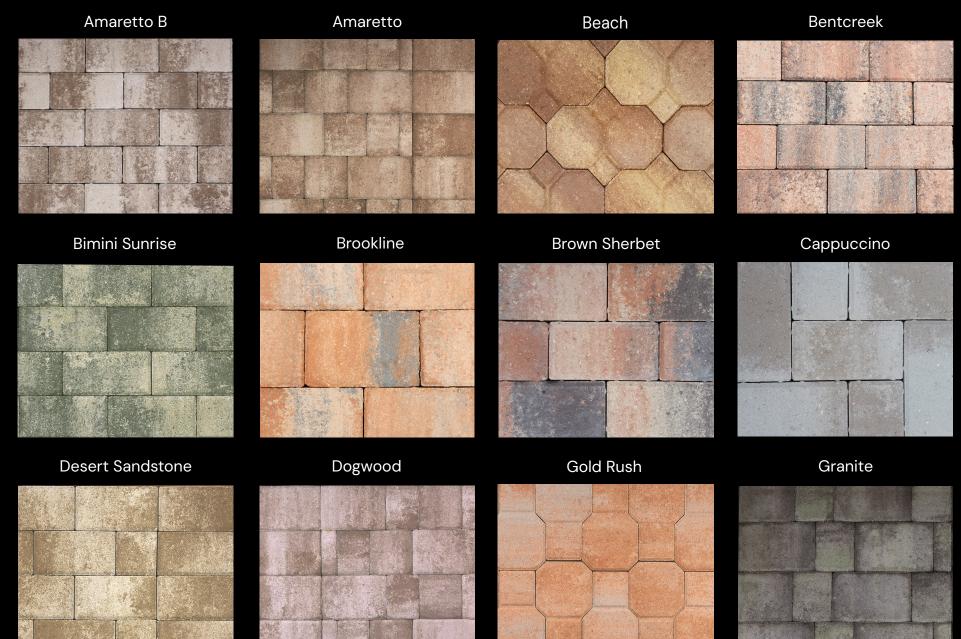

### White Cement Blends

\* Due to the variable physical properties of the ingredients used to manufacture concrete pavers, color or shade variations may occur.

34

### White Cement Blends

McKensie

Oakrun

\* Due to the variable physical properties of the ingredients used to manufacture concrete pavers, color or shade variations may occur.

COLOR VIEWS

### White Cement Blends

Old Chicago

Saltwater Greige

Old Chicago Brown

Rieumont

Riverbrook

Windy City

Peach/Coral

Saltillo

Windy City Brown

COLOR VIEWS

### Grey Cement Blends

\* Due to the variable physical properties of the ingredients used to manufacture concrete pavers, color or shade variations may occur.

### Solid Colors

\* Due to the variable physical properties of the ingredients used to manufacture concrete pavers, color or shade variations may occur.