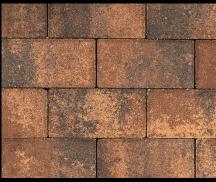

# BRICKSCAPE

#### **Elevate Your Outdoors, Endure With Elegance**

Brickscape invites you to a lasting outdoor haven. Crafted with precision and a commitment to excellence, these 4" x 8" pavers capture the essence of ancient streets while seamlessly marrying beauty with reliability. Find beauty in tradition with Brickscape.

Available in: 60mm (2 3/8") | 30mm (1 3/16") 80mm (3 1/8")

Size(s):

3 7/8″ X 7 7/8″

11