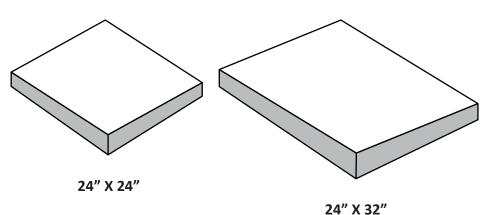

# GrandScape Slabs

The Grandscape Slab is our newest innovation that pairs a sleek and modern look with concrete durability and design. These pavers are perfect for pool decks, patios, and walkways and will truly enhance your landscape with their grandeur style. Offered in two finishes, you can transform your yard with either a smooth contemporary paver finish or an exposed shell finish. Five individually ordered sizes give you the ability to design a combination that will create a beautiful GrandScape!

# **Dimensions**

# **Example of Grandscape Slab Finishes**

**Paver Finish** 







## Shell Finish



**Square Foot/Pallet:** 80 sq. ft.

Thickness: 2"

Weight: 22.5lbs. per sq. ft. (appx.)

# Corporate Headquarters/Plant

1735 SE Federal Hwy Stuart, FL 34994 Ph. 772.223.7287

## **Stuart Showroom**

1801 SE Federal Hwy Stuart, FL 34994 Ph. 772.223.7287

# **Haines City Plant**

310 US Hwy 17-92 W. Haines City, FL 33844 Ph. 863.417.0070

#### **Maitland Showroom**

8775 US 17-92 S Maitland, FL 32751 Ph. 407.830.6900



# GrandScape