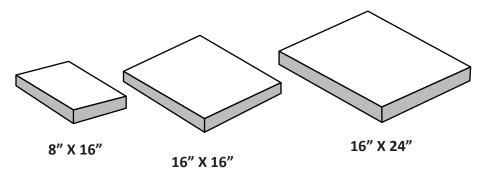

# GrandScape Slabs

The Grandscape Slab is our newest innovation that pairs a sleek and modern look with concrete durability and design. These pavers are perfect for pool decks, patios, and walkways and will truly enhance your landscape with their grandeur style. Offered in two finishes, you can transform your yard with either a smooth contemporary paver finish or an exposed shell finish. Five individually ordered sizes give you the ability to design a combination that will create a beautiful GrandScape!

# **Dimensions**

# **Example of Grandscape Slab Finishes**

**Paver Finish** 







## Shell Finish



**Square Foot/Pallet:** 80 sq. ft.

Thickness: 2"

Weight: 22.5lbs. per sq. ft. (appx.)

# Corporate Headquarters/Plant

1735 SE Federal Hwy Stuart, FL 34994 Ph. 772.223.7287

## **Stuart Showroom**

1801 SE Federal Hwy Stuart, FL 34994 Ph. 772.223.7287

# **Haines City Plant**

310 US Hwy 17-92 W. Haines City, FL 33844 Ph. 863.417.0070

#### **Maitland Showroom**

8775 US 17-92 S Maitland, FL 32751 Ph. 407.830.6900



# GrandScape