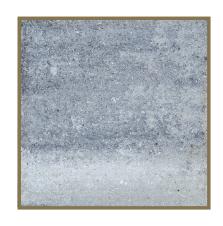

# **Example of Grandscape Slab Finishes**

**Paver Finish** 

## Shell Finish

**Square Foot/Pallet:** 80 sq. ft.

Thickness: 2"

Weight: 22.5lbs. per sq. ft. (appx.)