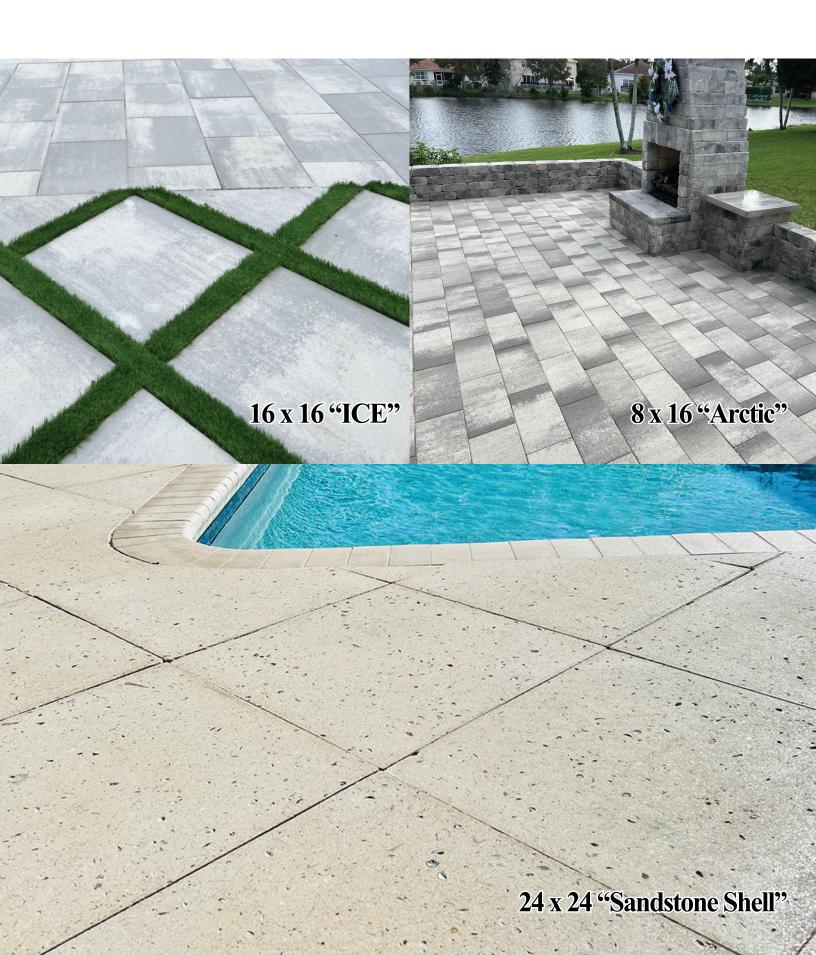

# **Example of Grandscape Slab Finishes**

**Paver Finish** 

## Shell Finish

**Square Foot/Pallet:** 80 sq. ft.

Thickness: 2"

Weight: 22.5lbs. per sq. ft. (appx.)