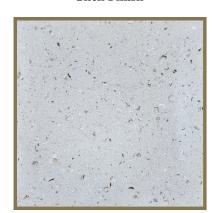

# GrandScape Slabs

The Grandscape Slab is our newest innovation that pairs a sleek and modern look with concrete durability and design. These pavers are perfect for pool decks, patios, and walkways and will truly enhance your landscape with their grandeur style. Offered in two finishes, you can transform your yard with either a smooth contemporary paver finish or an exposed shell finish. Five individually ordered sizes give you the ability to design a combination that will create a beautiful GrandScape!

# **Dimensions**

# **Example of Grandscape Slab Finishes**

**Paver Finish** 







## Shell Finish



**Square Foot/Pallet:** 80 sq. ft.

Thickness: 2"

Weight: 22.5lbs. per sq. ft. (appx.)

# Corporate Headquarters/Plant

1735 SE Federal Hwy Stuart, FL 34994 Ph. 772.223.7287

## **Stuart Showroom**

1801 SE Federal Hwy Stuart, FL 34994 Ph. 772.223.7287

# **Haines City Plant**

310 US Hwy 17-92 W. Haines City, FL 33844 Ph. 863.417.0070

#### **Maitland Showroom**

8775 US 17-92 S Maitland, FL 32751 Ph. 407.830.6900



# GrandScape