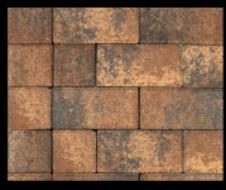

# BRICKSCAPE

### **Elevate Your Outdoors, Endure With Elegance**

Brickscape invites you to a lasting outdoor haven. Crafted with precision and a commitment to excellence, these 4" x 8" pavers capture the essence of ancient streets while seamlessly marrying beauty with reliability. Find beauty in tradition with Brickscape.

Available in: 60mm (2 3/8") | 30mm (1 3/16") 80mm (3 1/8")

Size(s):

3 7/8″ X 7 7/8″

11