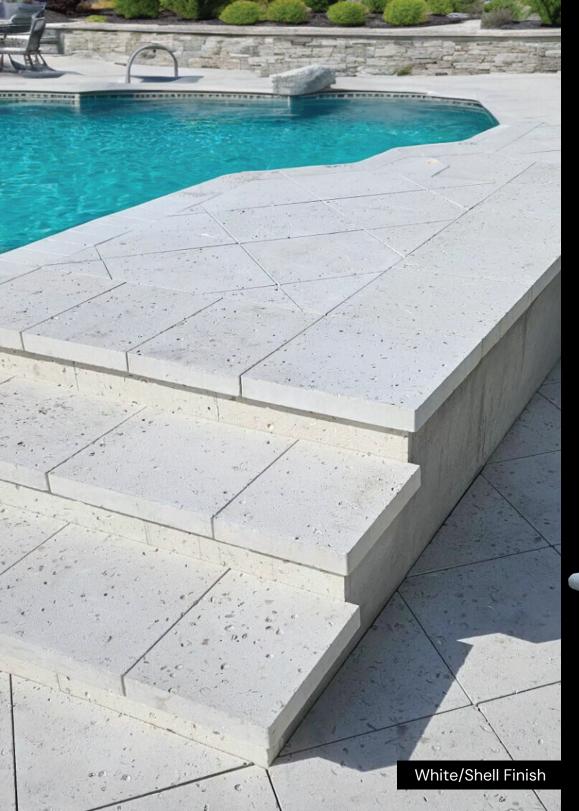

# PAVER FINISH

### Reliable, Resilient, Revolutionary

Transform your outdoors with the versatility of Grandscape Slabs. Available in five distinct sizes and with the option to choose any color blend from our collection, these superior slabs offer a tailored solution for your outdoor projects. From patios to walkways, Grandscape Slabs pave the way for limitless design opportunities, allowing you to create the perfect outdoor retreat with precision.