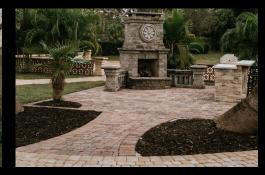

### REMODEL, RESURFACE, REIMAGINE

Among the extensive product range we provide, you can find unique brick and cast copings in various colors and textures. Our hardscape elements, whether for new construction or resurfacing, create a timeless and cohesive look for your property. Perfect for driveways and parking areas, our high strength and low maintenance products ensure your hardscape investments are as beautiful as they are durable.

If your project involves a new driveway and resurfacing existing walkways, pool decks, or patio areas, you can opt for standard 2 3/8" pavers for the driveway and thin pavers for the existing surfaces. Thin pavers are ideal for pedestrian areas, meeting grade compliance, while the 2 3/8" pavers offer the strength needed for vehicular traffic. Certain resurface pavers can be installed over an existing concrete base using modified setting bed materials and techniques.