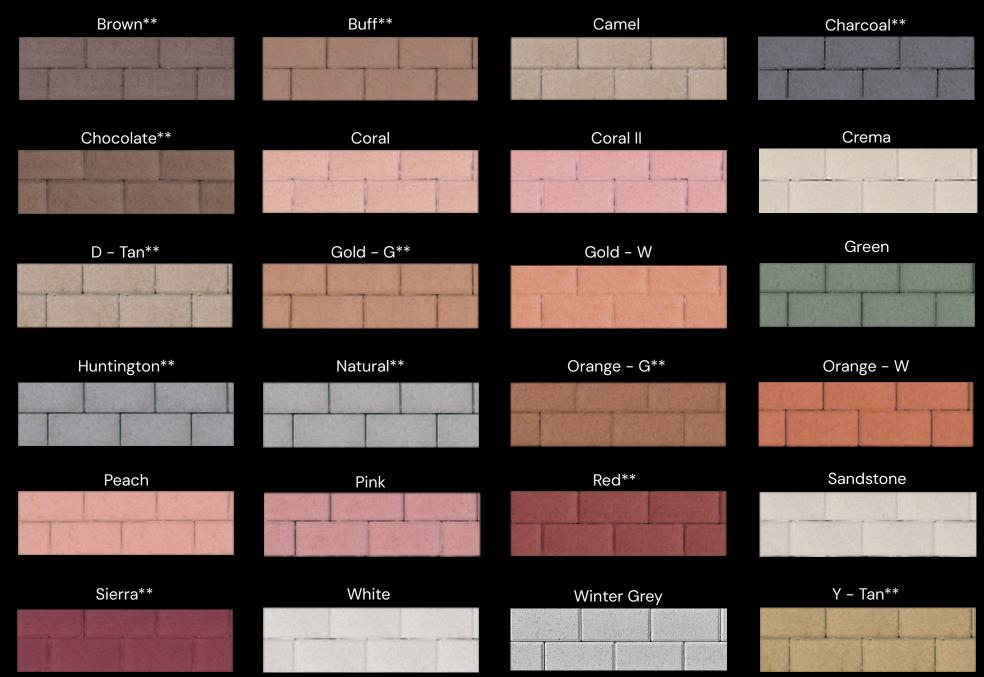

### White Cement Blends

### White Cement Blends

McKensie

Oakrun

\* Due to the variable physical properties of the ingredients used to manufacture concrete pavers, color or shade variations may occur.

COLOR VIEWS

### White Cement Blends

Old Chicago

Platinum

#### Old Chicago Brown

Rieumont

### Oyster/White/Buff

Riverbrook

Saltillo

Saltwater Greige

White/Chocolate/Charcoal

Windy City

Windy City Brown

### Grey Cement Blends

### Solid Colors

\*\*Grey Cement Color