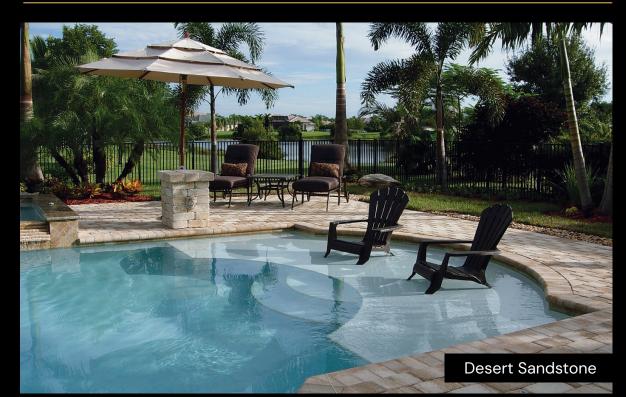

#### Where To Start

As a custom manufacturer, we only need three answers: the shape, color, and thickness desired. Once you've decided, we'll create your custom selection specifically for you!

To start, consider your home's design. Is it more modern or traditional? What colors dominate the scheme? These insights will help us find the best pavers for your vision. Some common sense guidelines apply: medium or earth tone shades are recommended for driveways to minimize stains from parked cars. Lighter shades work well in pool and patio areas because they are cooler for bare feet. If your landscaping includes trees that drop leaves, berries or blossoms that can discolor paved areas, you may opt for darker shades. Before finalizing your choice, ask to see an actual sample of the paver. Please understand that due to raw materials used in the manufacturing, color variations may occur. Even with the best printing technology, the color in a brochure may not be exactly the same color of the paver.