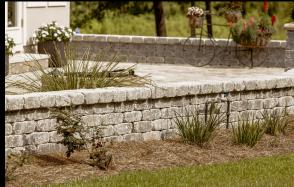

### Dream It. Build It.

Take your stonework to new heights with our Stonescape collection. Designed for garden walls, columns, and edging, these 8" x 12" x 4" blocks add captivating vertical dimension to any outdoor project. Choose from a range of standard colors or opt for custom blends to create a landscape that truly embodies your vision and enhances the beauty of your outdoors.

### TAPERED WALL STONE

### **Strength You Can Trust**

Add a touch of charm and strength to your outdoor projects with Tapered Wall Stone. Featuring a gracefully tapered profile, these stones enhance garden walls and architectural elements with a distinct visual appeal. Versatile and easy to work with, Tapered Wall Stone allows you to customize your landscape effortlessly, creating a space that is as unique as it is beautiful. Plus, with their user-friendly design, creating a firepit is a breeze.