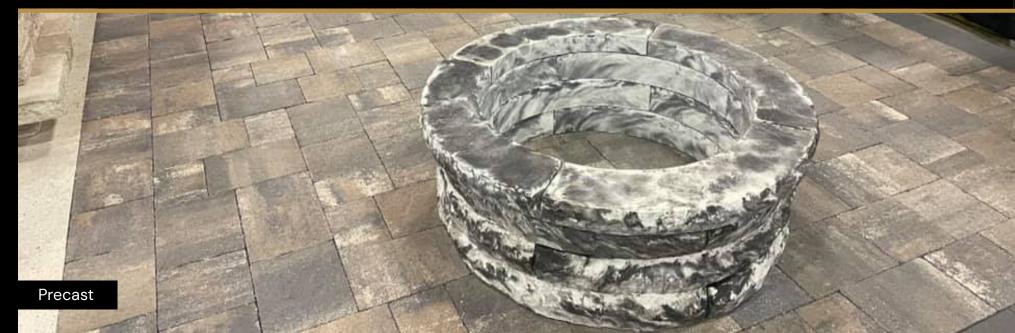

### PRECAST

### **Strength In Every Pour**

Indulge in luxury with our Precast coping, available in three exquisite styles: Bostonian, Phoenix, and Manhattan Remodel. Unlike regular concrete coping, our precast coping is hand poured and gives the look of natural stone with the durability and customization of concrete that you've come to know and love from U.S. Paverscape<sup>®</sup>.

Phoenix & Bostonian Available in: 60mm (2 3/8") | No Overhang Manhattan Remodel Available in: 30mm (1 3/16") | Overhang: 2 1/2"