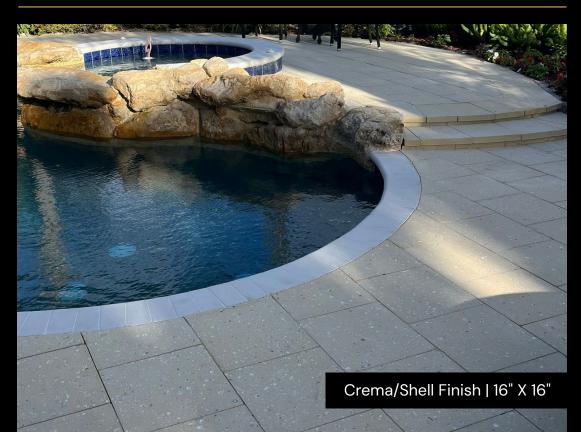

# SHELL FINISH

### Versatile Coastal Beauty

Craving that coastal charm for your outdoor spaces? Our shell-finish Grandscape Slabs are guaranteed to elevate your patio, pool deck, or walkway with a touch of seaside elegance. Available in five sizes, each slab is honed to expose the natural beauty of shell aggregate, adding distinctive texture and character to your outdoor projects. Enhance solid colors with shell aggregate and create a personalized space that reflects your taste.