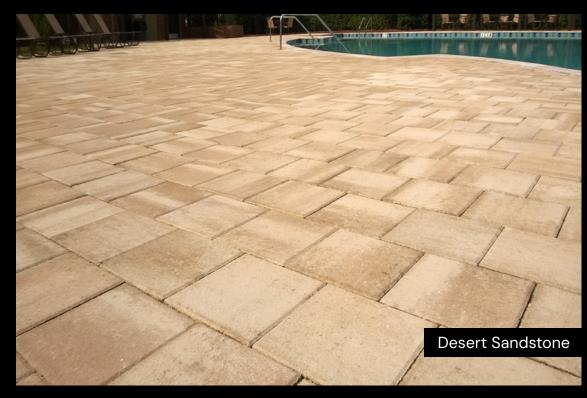

### Reliable, Resilient, Revolutionary

Transform your outdoors with the versatility of Grandscape Slabs. Available in five distinct sizes and with the option to choose any color blend from our collection, these superior slabs offer a tailored solution for your outdoor projects. From patios to walkways, Grandscape Slabs pave the way for limitless design opportunities, allowing you to create the perfect outdoor retreat with precision.

### Versatile Coastal Beauty

Craving that coastal charm for your outdoor spaces? Our shell-finish Grandscape Slabs are guaranteed to elevate your patio, pool deck, or walkway with a touch of seaside elegance. Available in five sizes, each slab is honed to expose the natural beauty of shell aggregate, adding distinctive texture and character to your outdoor projects. Enhance solid colors with shell aggregate and create a personalized space that reflects your taste.