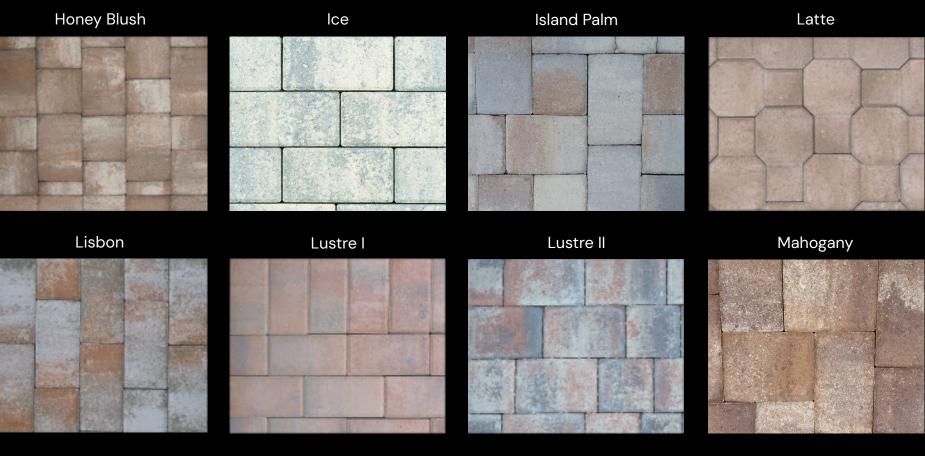

### White Cement Blends

### White Cement Blends

McKensie

Oakrun

\* Due to the variable physical properties of the ingredients used to manufacture concrete pavers, color or shade variations may occur.

COLOR VIEWS

### White Cement Blends

Old Chicago

Platinum

#### Old Chicago Brown

Rieumont

### Oyster/White/Buff

Riverbrook

Saltillo

Saltwater Greige

White/Chocolate/Charcoal

Windy City

Windy City Brown

### Grey Cement Blends

### Solid Colors

\*\*Grey Cement Color