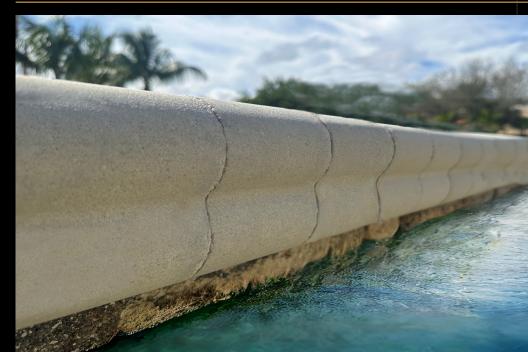

# STUART BULLNOSE

### Where Luxury Meets Functionality

Finish off your pool design with our Stuart Bullnose coping—a classic choice for pool edges. Carefully designed, our bullnose coping is the top choice for new pool builds. Its smooth, rounded edge provides a superior and safe transition that completes any poolside project.

Size(s): 4" X 9" X 2 3/8" Units per linear foot: 3