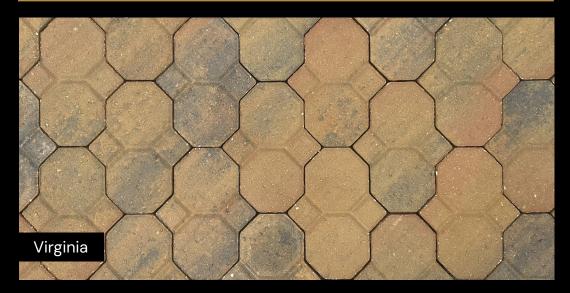

### **Old World Tradition**

Step into style with our Cobblescape pavers, where timeless elegance meets innovative flair. Combining octagonal and small square elements, Cobblescape creates a distinctive shape and a charming pattern that is truly one-of-a-kind. These classic form pavers provide resilient beauty for your landscape, with every detail speaking volumes for our expert craftsmanship.