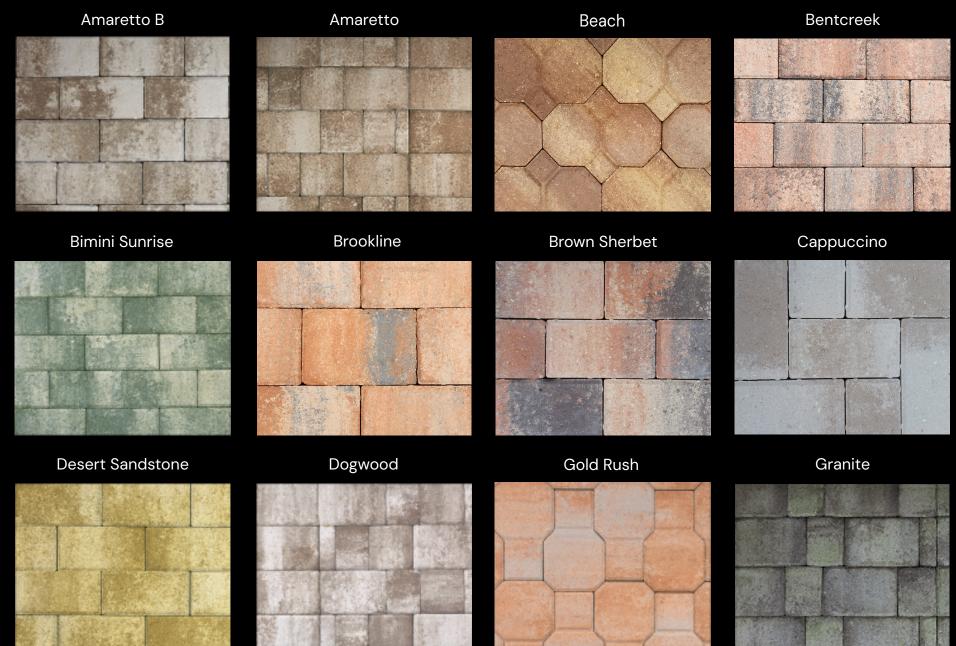

### White Cement Blends

### White Cement Blends

McKensie

Oakrun

\* Due to the variable physical properties of the ingredients used to manufacture concrete pavers, color or shade variations may occur.

COLOR VIEWS

### White Cement Blends

Old Chicago

Platinum

#### Old Chicago Brown

Rieumont

### Oyster/White/Buff

Riverbrook

Saltillo

Saltwater Greige

White/Chocolate/Charcoal

Windy City

Windy City Brown

### Grey Cement Blends

### Solid Colors

\*\*Grey Cement Color