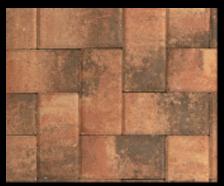

# EMERALD

### Simplicity Is The Ultimate Sophistication

Explore Emerald's understated elegance, featuring a sleek pillow-top design. Emerald enhances your outdoor landscape effortlessly. Experience simple sophistication as your project takes on the allure you've been waiting for.

Available in: 60mm (2 3/8") | 30mm (1 3/16")

Size(s): 6 1/4" X 9 3/8"