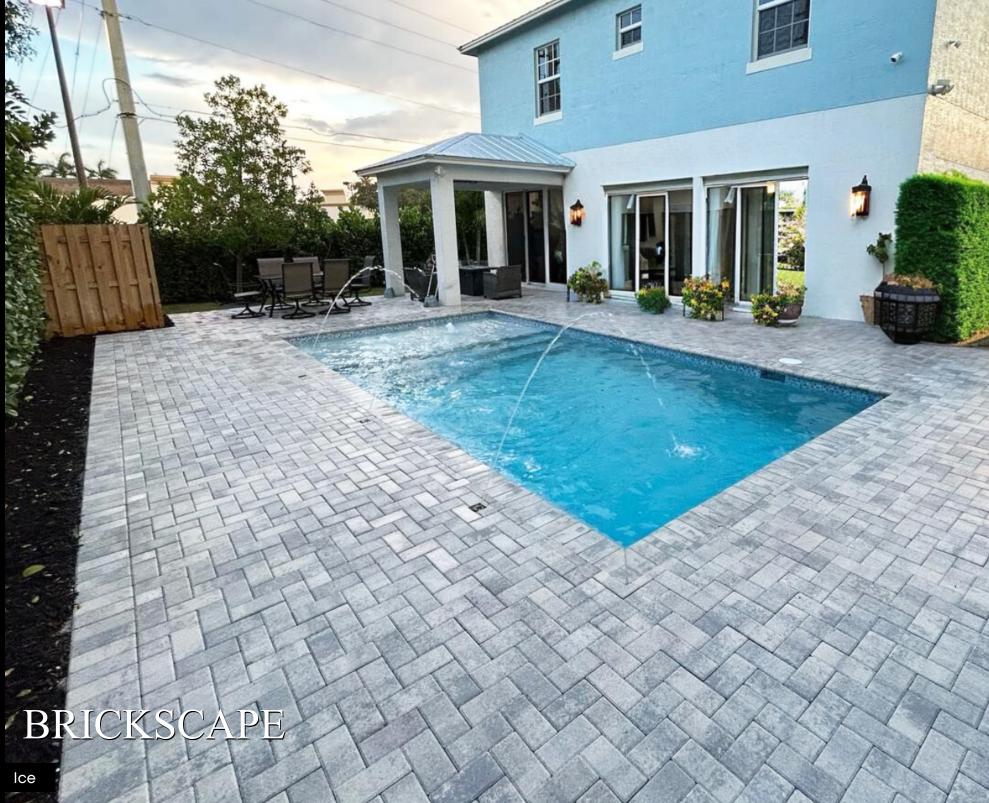

# BRICKSCAPE

### **Elevate Your Outdoors, Endure With Elegance**

Brickscape invites you to a lasting outdoor haven. Crafted with precision and a commitment to excellence, these 4" x 8" pavers capture the essence of ancient streets while seamlessly marrying beauty with reliability. Find beauty in tradition with Brickscape.

Available in: 60mm (2 3/8") | 30mm (1 3/16") 80mm (3 1/8")

Size(s):

3 7/8″ X 7 7/8″

11