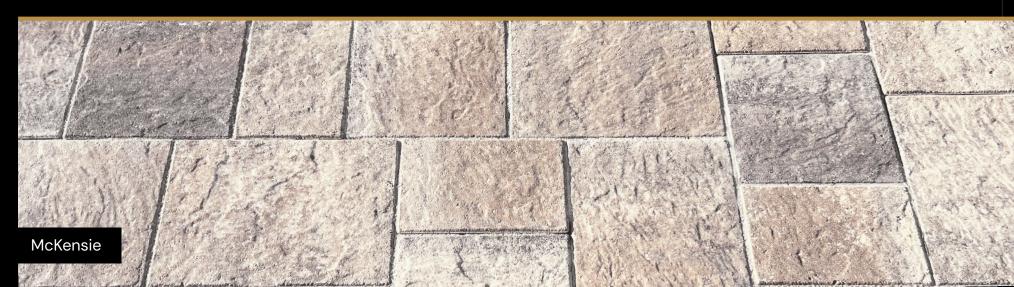

### **Old World Tradition**

Step into style with our Cobblescape pavers, where timeless elegance meets innovative flair. Combining octagonal and small square elements, Cobblescape creates a distinctive shape and a charming pattern that is truly one-of-a-kind. These classic form pavers provide resilient beauty for your landscape, with every detail speaking volumes for our expert craftsmanship.