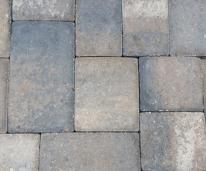

### 8 Traditional Paver Styles

Castlescape® Brickscape Boca Emerald Square 12" x 12" Cobblescape Groovestone Bishop Hat Square 8" x 8"

# CASTLESCAPE®

### Where Strength Meets Beauty

Looking for a way to achieve a timeless aesthetic for your space?

Look no further than Castlescape<sup>®</sup>. Our high-quality materials and uniform consistency provide the perfect balance of beauty and durability, providing the look and feel of natural stone. With our random Euro-inspired patterns, you'll feel like you've been transported to another era.

Available in: 60mm (2 3/8") | 30mm (1 3/16")

Size(s): 4 11/16" X 6 1/4" 6 1/4" X 6 1/4" 6 1/4" X 9 3/8"

TRADITIONAL PAVER STYLES