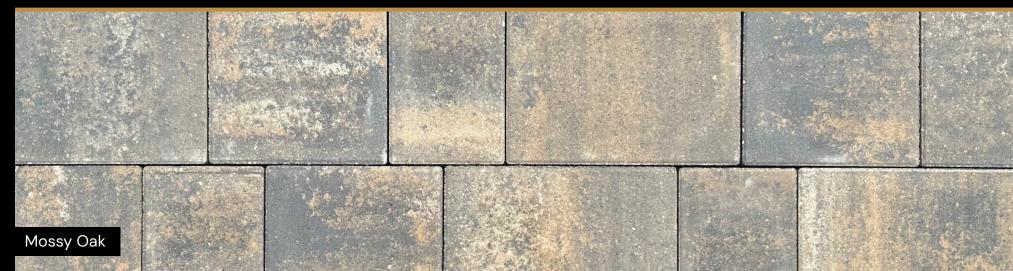

re pavers offers a versatile option that effortlessly complements the grace of Bishop Hat or stands boldly on its own. Created with precision and durability, Square 8" x 8" pavers offer endless possibilities for creating distinctive outdoor spaces.

Available in: 60mm (2 3/8")

Size(s): 8" X 8"



# MEGA SMOOTH



### **Sleek Sophistication**

Redefine contemporary design with Mega Smooth pavers. Featuring a larger format and a sleek surface, these pavers deliver a modern look to any landscape. Whether used on their own or as part of a larger design, Mega Smooth pavers offer the versatility to create stunning pathways, patios, and gathering spaces that embody modern-day outdoor living.

Available in: 60mm (2 3/8") | 30mm (1 3/16") Size(s): 6 1/4" X 9 3/8" 9 3/8" X 9 3/8" 9 3/8" X 12 1/2"





NEW AGE PAVER STYLES



3

1

Ice



# MEGA CASTLE

### Making Dreams Come True, One Brick At A Time

Elevate your outdoors with Mega Castle pavers. Produced with meticulous detail, these pillow-topped pavers showcase timeless beauty on a larger scale. Create driveways, patios, and outdoor retreats with the majestic draw of Mega Castle pavers, where every step is a testament to lasting architecture.

Available in: 60 mm (2 3/8") | 30mm (1 3/16")

Size(s): 6 1/4" X 9 3/8" 9 3/8" X 9 3/8" 9 3/8" X 12 1/2"

21



# MEGA SLATE



### Modern Style With Colonial Charm

The modern elegance of Mega Slate is unrivaled. This stunning 3-piece combination mixes contemporary design with rugged sophistication. With a textured top reminiscent of natural slate, these pavers add character to any projec