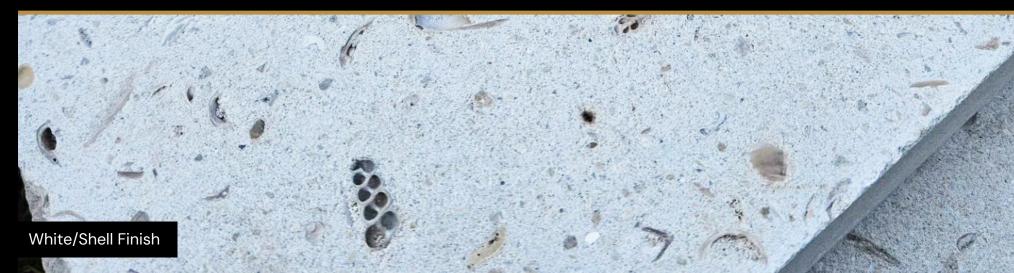

# SHELL FINISH

### Versatile Coastal Beauty

Craving that coastal charm for your outdoor spaces? Our shell-finish Grandscape Slabs are guaranteed to elevate your patio, pool deck, or walkway with a touch of seaside elegance. Available in five sizes, each slab is honed to expose the natural beauty of shell aggregate, adding distinctive texture and character to your outdoor projects. Enhance solid colors with shell aggregate and create a personalized space that reflects your taste.