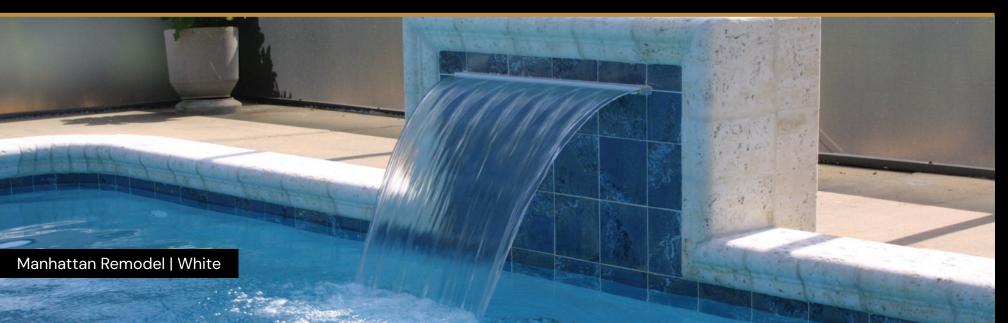

# MANHATTAN REMODEL

### **Refresh Your Space With Style**

Designed to merge modern elements with durable functionality, it is no secret as to why this Manhattan Remodel is so popular. From contemporary edges to pool borders, steps, and pool remodels, Manhattan Remodel is the go-to for those seeking an upgrade without compromising on strength.

Size(s): 4" X 9" Overhang: 2 1/2" Units per linear foot: 3