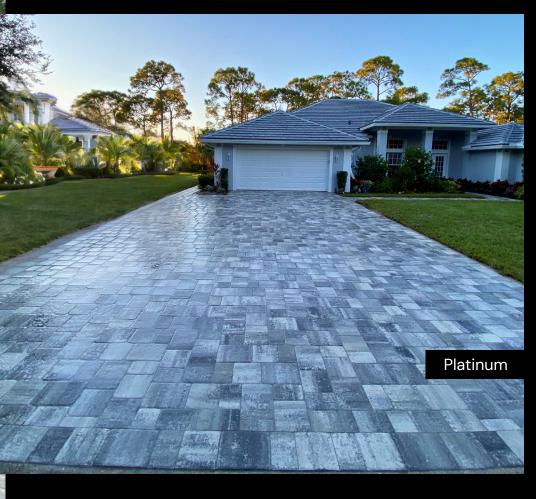

t effortlessly complements the grace of Bishop Hat or stands boldly on its own. Created with precision and durability, Square 8" x 8" pavers offer endless possibilities for creating distinctive outdoor spaces.

Available in: 60mm (2 3/8")

Size(s): 8" X 8"



# MEGA SMOOTH



### **Sleek Sophistication**

Redefine contemporary design with Mega Smooth pavers. Featuring a larger format and a sleek surface, these pavers deliver a modern look to any landscape. Whether used on their own or as part of a larger design, Mega Smooth pavers offer the versatility to create stunning pathways, patios, and gathering spaces that embody modern-day outdoor living.

Available in: 60mm (2 3/8") | 30mm (1 3/16") Size(s): 6 1/4" X 9 3/8" 9 3/8" X 9 3/8" 9 3/8" X 12 1/2"





NEW AGE PAVER STYLES



3

1

Ice



# MEGA CASTLE

### Making Dreams Come True, One Brick At A Time

Elevate your outdoors with Mega Castle pavers. Produced with meticulous detail, these pillow-topped pavers showcase timeless beauty on a larger scale. Create driveways, patios, and outdoor retreats with the majestic draw of Mega Castle pavers, where every step is a testament to lasting architecture.

Available in: 60 mm (2 3/8") | 30mm (1 3/16")

Size(s): 6 1/4" X 9 3/8" 9 3/8" X 9 3/8" 9 3/8" X 12 1/2"

21



# MEGA SLATE



### Modern Style With Colonial Charm

The modern elegance of Mega Slate is unrivaled. This stunning 3-piece combination mixes contemporary design with rugged sophistication. With a textured top reminiscent of natural slate, these pavers add character to any project. Mega Slate pavers maximize the ambia