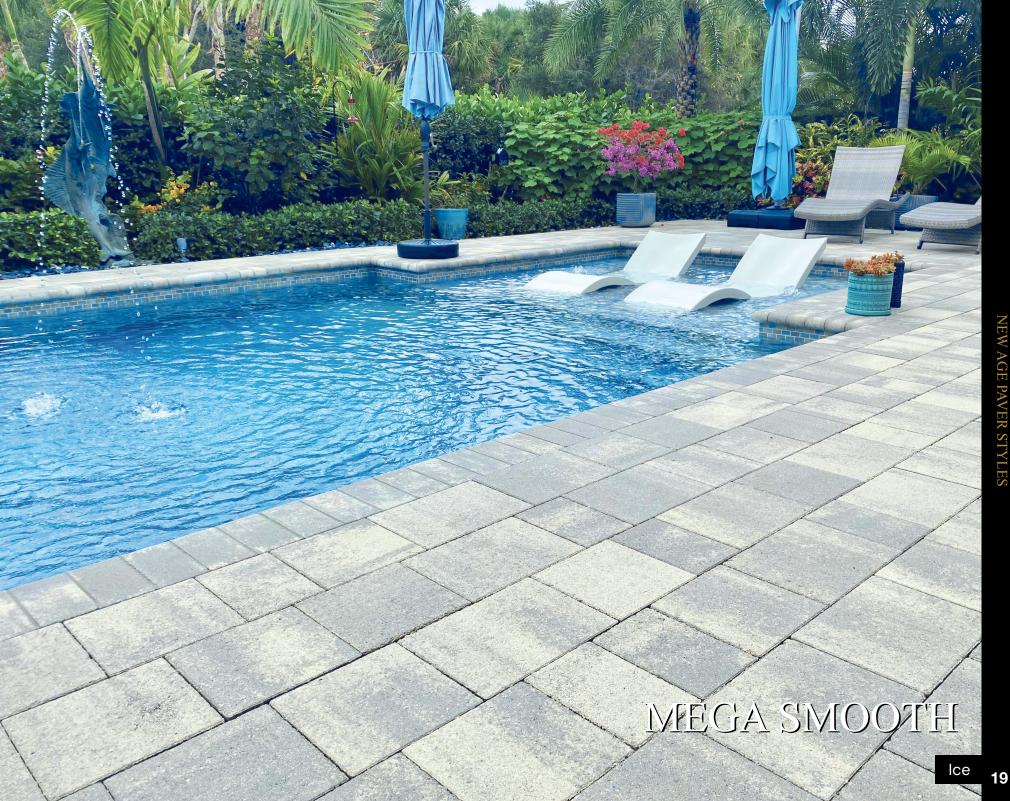

# MEGA SMOOTH

### **Sleek Sophistication**

Redefine contemporary design with Mega Smooth pavers. Featuring a larger format and a sleek surface, these pavers deliver a modern look to any landscape. Whether used on their own or as part of a larger design, Mega Smooth pavers offer the versatility to create stunning pathways, patios, and gathering spaces that embody modern-day outdoor living.

Available in: 60mm (2 3/8") | 30mm (1 3/16") Size(s): 6 1/4" X 9 3/8" 9 3/8" X 9 3/8" 9 3/8" X 12 1/2"

NEW AGE PAVER STYLES

3

1

Ice