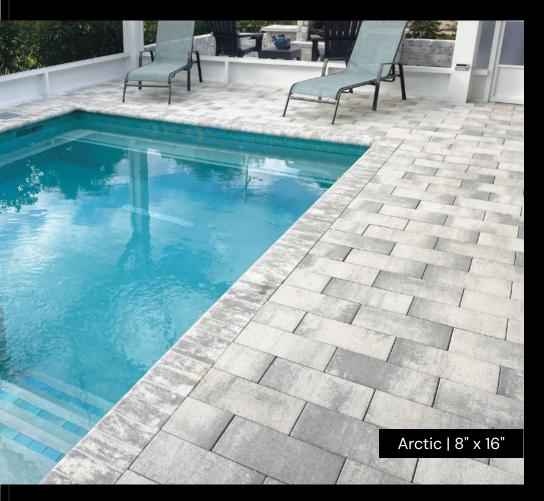

# MEGA SMOOTH

### **Sleek Sophistication**

Redefine contemporary design with Mega Smooth pavers. Featuring a larger format and a sleek surface, these pavers deliver a modern look to any landscape. Whether used on their own or as part of a larger design, Mega Smooth pavers offer the versatility to create stunning pathways, patios, and gathering spaces that embody modern-day outdoor living.

Available in: 60mm (2 3/8") | 30mm (1 3/16") Size(s): 6 1/4" X 9 3/8" 9 3/8" X 9 3/8" 9 3/8" X 12 1/2"

NEW AGE PAVER STYLES

3

1

Ice