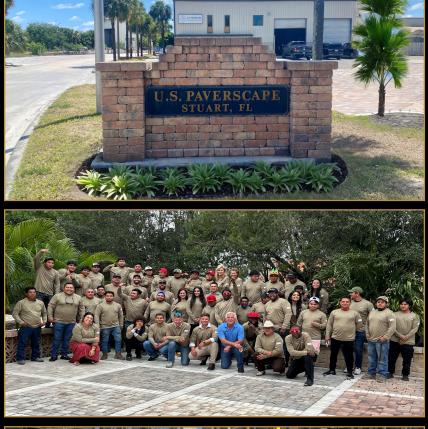

### U.S. Paverscape<sup>®</sup>: Our Story

Since our start in 2000, U.S. Paverscape<sup>®</sup> has been the trusted choice of thousands of homeowners, commercial property owners, builders, and contractors throughout the state of Florida as well as distributors throughout the United States. Known for our vivid colors, unique textures, and custom designs, our concrete products have become a hallmark of durability and lasting value. But that's not all – our bricks, blocks, copings and slabs aren't just well-made, they're also expertly crafted to elevate your outdoor spaces with unmatched style and charm.

### Growth & Corporate Standards

While we may have grown over the years, adding additional manufacturing plants and showrooms throughout the state, U.S. Paverscape<sup>®</sup> prides itself on its startup mentality. Passion and innovation have always been at our forefront and as one of the few remaining family-owned and locally operated concrete product manufacturers in the country, we promise that custom production always has been and will remain our standard.