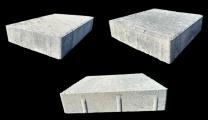

# STUART BULLNOSE

### Where Luxury Meets Functionality

Finish off your pool design with our Stuart Bullnose coping—a classic choice for pool edges. Carefully designed, our bullnose coping is the top choice for new pool builds. Its smooth, rounded edge provides a superior and safe transition that completes any poolside project.

Size(s): 4" X 9" X 2 3/8" Units per linear foot: 3