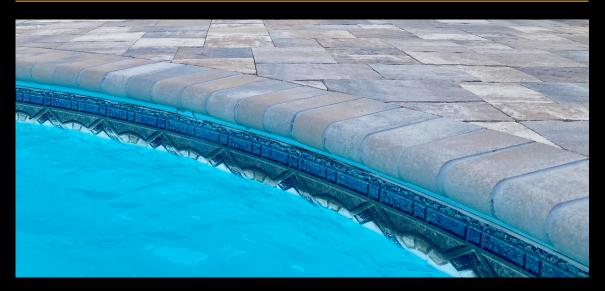

# GRANDSCAPE COPING

**Explore A New Age Of Coping** 

Developed with innovation in mind, our Grandscape Coping is at the forefront of poolside elegance. Designed to seamlessly integrate into any new pool build and available in all five sizes of our Grandscape Slabs, this coping features a honed shell finish with a bull-nose edge. Experience the new age of coping with Grandscape.

### REMODEL, RESURFACE, REIMAGINE

Among the extensive product range we provide, you can find unique brick and cast copings in various colors and textures. Our hardscape elements, whether for new construction or resurfacing, create a timeless and cohesive look for your property. Perfect for driveways and parking areas, our high strength and low maintenance products ensure your hardscape investments are as beautiful as they are durable.

If your project involves a new driveway and resurfacing existing walkways, pool decks, or patio areas, you can opt for standard 2 3/8" pavers for the driveway and thin pavers for the existing surfaces. Thin pavers are ideal for pedestrian areas, meeting grade compliance, while the 2 3/8" pavers offer the strength needed for vehicular traffic. Certain resurface pavers can be installed over an existing concrete base using modified setting bed materials and techniques.