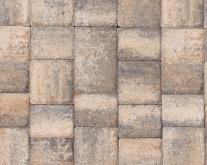

# BOCA

### **Bold & Beautiful**

Rediscover your outdoor spaces with the distinctive allure of Boca. This dynamic pairing, featuring 6" x 6" and 6" x 9" dimensions offers versatility and visual appeal for a range of design applications, from driveways to patios. Craft your dream landscape with the seamless integration of Boca pavers, where each brick adds to a stunning mosaic of enduring beauty.

Available in: 60mm (2 3/8") | 30mm (1 3/16")

Size(s): 6 1/4" X 6 1/4" 6 1/4" X 9 3/8"

TRADITIONAL PAVER STYLES