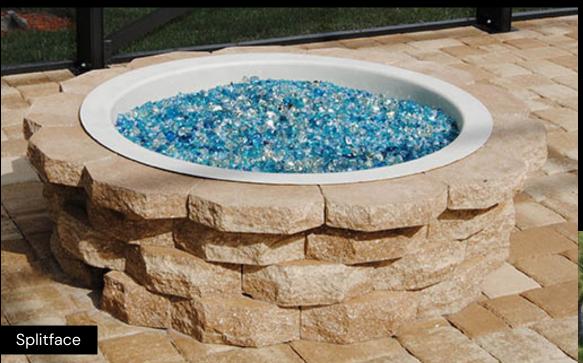

# FIREPIT COLLECTION

### **Unwind & Relax Where Memories Are Made**

Create a cozy outdoor retreat with our Firepit Collection, where style and function coincide in four distinct designs: Precast, Splitface, Tumbled Square, and Tumbled Tapered. Each style offers a unique look for your desired landscape. Whether you prefer the appeal of tumbled stones, the sleek lines of tapered design, the aesthetic of precast elements, or the rugged texture of Splitface stone, our fire pits provide the perfect gathering spot for friends and family, allowing you to redefine outdoor luxury and create lasting memories under the stars.