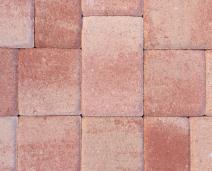

# BRICKSCAPE

### **Elevate Your Outdoors, Endure With Elegance**

Brickscape invites you to a lasting outdoor haven. Crafted with precision and a commitment to excellence, these 4" x 8" pavers capture the essence of ancient streets while seamlessly marrying beauty with reliability. Find beauty in tradition with Brickscape.

Available in: 60mm (2 3/8") | 30mm (1 3/16") 80mm (3 1/8")

Size(s):

3 7/8″ X 7 7/8″

11