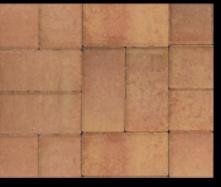

# BOCA

### **Bold & Beautiful**

Rediscover your outdoor spaces with the distinctive allure of Boca. This dynamic pairing, featuring 6" x 6" and 6" x 9" dimensions offers versatility and visual appeal for a range of design applications, from driveways to patios. Craft your dream landscape with the seamless integration of Boca pavers, where each brick adds to a stunning mosaic of enduring beauty.

Available in: 60mm (2 3/8") | 30mm (1 3/16")

Size(s): 6 1/4" X 6 1/4" 6 1/4" X 9 3/8"

TRADITIONAL PAVER STYLES