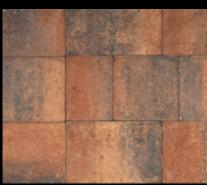

# BRICKSCAPE

### **Elevate Your Outdoors, Endure With Elegance**

Brickscape invites you to a lasting outdoor haven. Crafted with precision and a commitment to excellence, these 4" x 8" pavers capture the essence of ancient streets while seamlessly marrying beauty with reliability. Find beauty in tradition with Brickscape.

Available in: 60mm (2 3/8") | 30mm (1 3/16") 80mm (3 1/8")

Size(s):

3 7/8″ X 7 7/8″

11