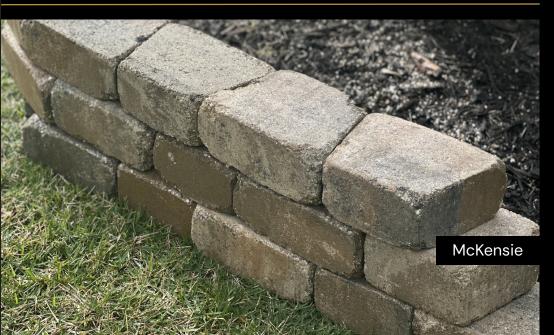

### White Cement Blends

McKensie

Oakrun

\* Due to the variable physical properties of the ingredients used to manufacture concrete pavers, color or shade variations may occur.

COLOR VIEWS