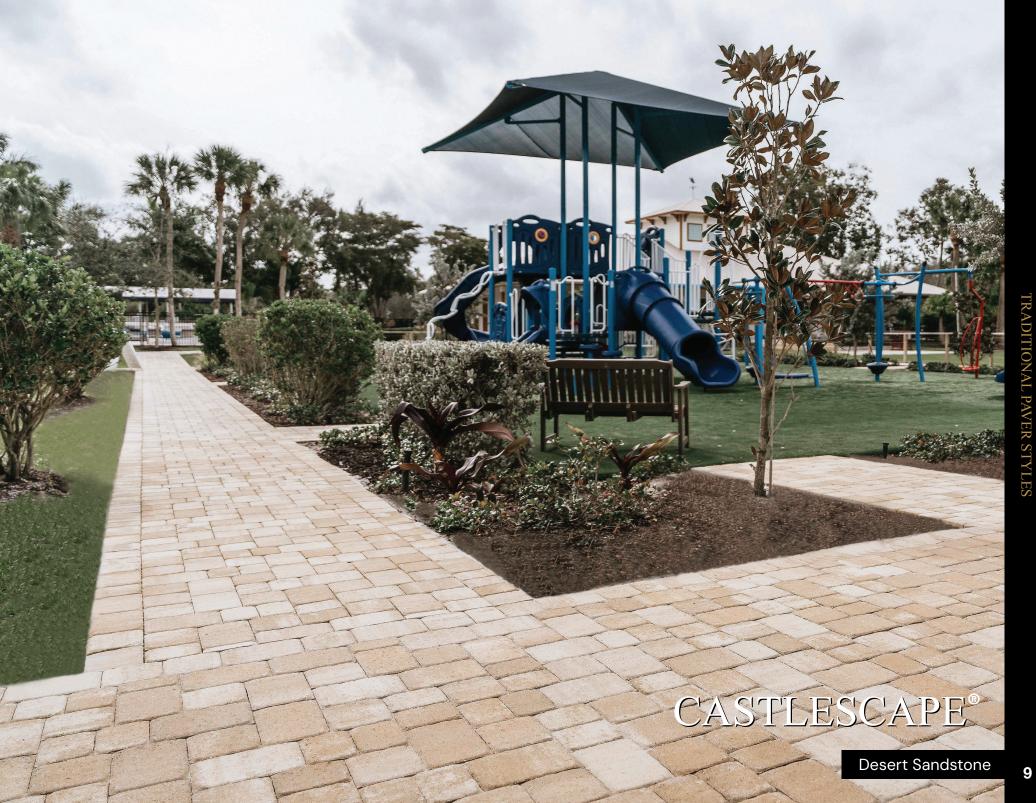

# CASTLESCAPE®

### Where Strength Meets Beauty

Looking for a way to achieve a timeless aesthetic for your space?

Look no further than Castlescape<sup>®</sup>. Our high-quality materials and uniform consistency provide the perfect balance of beauty and durability, providing the look and feel of natural stone. With our random Euro-inspired patterns, you'll feel like you've been transported to another era.

Available in: 60mm (2 3/8") | 30mm (1 3/16")

Size(s): 4 11/16" X 6 1/4" 6 1/4" X 6 1/4" 6 1/4" X 9 3/8"

TRADITIONAL PAVER STYLES