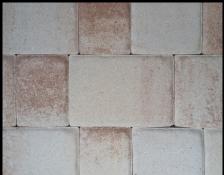

# BOCA

### **Bold & Beautiful**

Rediscover your outdoor spaces with the distinctive allure of Boca. This dynamic pairing, featuring 6" x 6" and 6" x 9" dimensions offers versatility and visual appeal for a range of design applications, from driveways to patios. Craft your dream landscape with the seamless integration of Boca pavers, where each brick adds to a stunning mosaic of enduring beauty.

Available in: 60mm (2 3/8") | 30mm (1 3/16")

Size(s): 6 1/4" X 6 1/4" 6 1/4" X 9 3/8"

TRADITIONAL PAVER STYLES