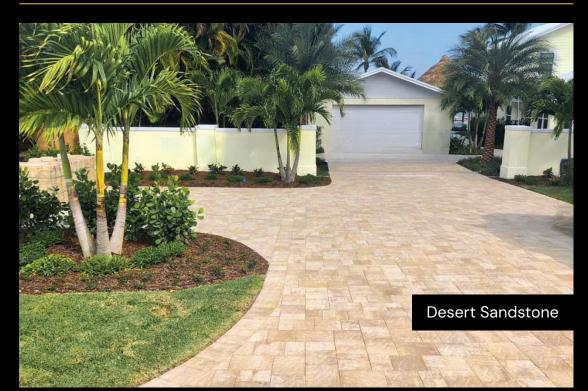

Outside any home is a world of possibilities as limitless as your imagination. With custom produced decorative concrete products from U.S. Paverscape<sup>®</sup>, you can complement patios, driveways, pool decks and many other outdoor spaces magnificently.

### REMODEL, RESURFACE, REIMAGINE

Among the extensive product range we provide, you can find unique brick and cast copings in various colors and textures. Our hardscape elements, whether for new construction or resurfacing, create a timeless and cohesive look for your property. Perfect for driveways and parking areas, our high strength and low maintenance products ensure your hardscape investments are as beautiful as they are durable.

If your project involves a new driveway and resurfacing existing walkways, pool decks, or patio areas, you can opt for standard 2 3/8" pavers for the driveway and thin pavers for the existing surfaces. Thin pavers are ideal for pedestrian areas, meeting grade compliance, while the 2 3/8" pavers offer the strength needed for vehicular traffic. Certain resurface pavers can be installed over an existing concrete base using modified setting bed materials and techniques.