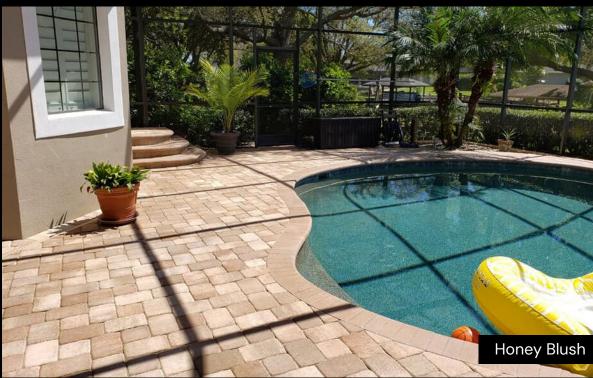

terials and uniform consistency provide the perfect balance of beauty and durability, providing the look and feel of natural stone. With our random Euro-inspired patterns, you'll feel like you've been transported to another era.

Available in: 60mm (2 3/8") | 30mm (1 3/16")

Size(s): 4 11/16" X 6 1/4" 6 1/4" X 6 1/4" 6 1/4" X 9 3/8"







TRADITIONAL PAVER STYLES





# BRICKSCAPE

### **Elevate Your Outdoors, Endure With Elegance**

Brickscape invites you to a lasting outdoor haven. Crafted with precision and a commitment to excellence, these 4" x 8" pavers capture the essence of ancient streets while seamlessly marrying beauty with reliability. Find beauty in tradition with Brickscape.

Available in: 60mm (2 3/8") | 30mm (1 3/16") 80mm (3 1/8")

Size(s):

3 7/8″ X 7 7/8″

11



# BOCA



### **Bold & Beautiful**

Rediscover your outdoor spaces with the distinctive allure of Boca. This dynamic pairing, featuring 6" x 6" and 6" x 9" dimensions offers versatility and visual appeal for a range of design applications, from driveways to patios. Craft your dream landscape with the seamless integration of Boca pavers, where each brick adds to a stunning mosaic of enduring beauty.

Available in: 60mm (2 3/8") | 30mm (1 3/16")

Size(s): 6 1/4" X 6 1/4" 6 1/4" X 9 3/8"







TRADITIONAL PAVER STYLES

# EMERALD



### Simplicity Is The Ultimate Sophistication

Explore Emerald's understated elegance, featuring a sleek pillow-top design. Emerald enhances your outdoor landscape effortlessly. Experience simple sophistication as your project takes on the allure you've been waiting for.