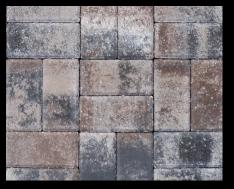

### 8 Traditional Paver Styles

Castlescape® Brickscape Boca Emerald Square 12" x 12" Cobblescape Groovestone Bishop Hat Square 8" x 8"

# CASTLESCAPE®

### Where Strength Meets Beauty

Looking for a way to achieve a timeless aesthetic for your space?

Look no further than Castlescape<sup>®</sup>. Our high-quality materials and uniform consistency provide the perfect balance of beauty and durability, providing the look and feel of natural stone. With our random Euro-inspired patterns, you'll feel like you've been transported to another era.

Available in: 60mm (2 3/8") | 30mm (1 3/16")

Size(s): 4 11/16" X 6 1/4" 6 1/4" X 6 1/4" 6 1/4" X 9 3/8"

TRADITIONAL PAVER STYLES