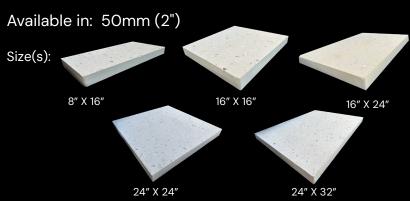

# SHELL FINISH

### Versatile Coastal Beauty

Craving that coastal charm for your outdoor spaces? Our shell-finish Grandscape Slabs are guaranteed to elevate your patio, pool deck, or walkway with a touch of seaside elegance. Available in five sizes, each slab is honed to expose the natural beauty of shell aggregate, adding distinctive texture and character to your outdoor projects. Enhance solid colors with shell aggregate and create a personalized space that reflects your taste.