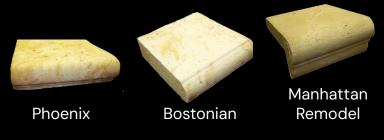

### PRECAST

### **Strength In Every Pour**

Indulge in luxury with our Precast coping, available in three exquisite styles: Bostonian, Phoenix, and Manhattan Remodel. Unlike regular concrete coping, our precast coping is hand poured and gives the look of natural stone with the durability and customization of concrete that you've come to know and love from U.S. Paverscape<sup>®</sup>.

Phoenix & Bostonian Available in: 60mm (2 3/8") | No Overhang Manhattan Remodel Available in: 30mm (1 3/16") | Overhang: 2 1/2"