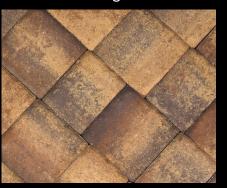

# COBBLESCAPE

### **Old World Tradition**

Step into style with our Cobblescape pavers, where timeless elegance meets innovative flair. Combining octagonal and small square elements, Cobblescape creates a distinctive shape and a charming pattern that is truly one-of-a-kind. These classic form pavers provide resilient beauty for your landscape, with every detail speaking volumes for our expert craftsmanship.

Available in: 60mm (2 3/8") | 25mm (1")

Size(s): 7 1/8" X 9 3/8"