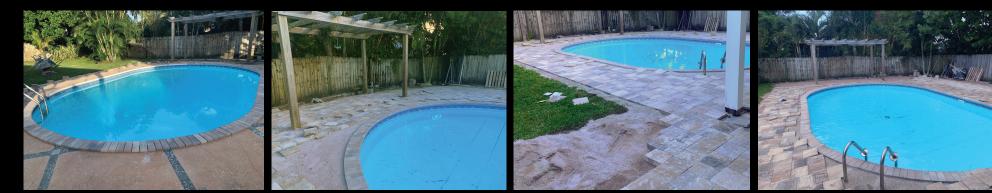

### REMODEL, RESURFACE, REIMAGINE

Among the extensive product range we provide, you can find unique brick and cast copings in various colors and textures. Our hardscape elements, whether for new construction or resurfacing, create a timeless and cohesive look for your property. Perfect for driveways and parking areas, our high strength and low maintenance products ensure your hardscape investments are as beautiful as they are durable.

If your project involves a new driveway and resurfacing existing walkways, pool decks, or patio areas, you can opt for standard 2 3/8" pavers for the driveway and thin pavers for the existing surfaces. Thin pavers are ideal for pedestrian areas, meeting grade compliance, while the 2 3/8" pavers offer the strength needed for vehicular traffic. Certain resurface pavers can be installed over an existing concrete base using modified setting bed materials and techniques.