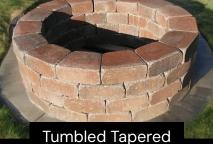

# FIREPIT COLLECTION

### **Unwind & Relax Where Memories Are Made**

Create a cozy outdoor retreat with our Firepit Collection, where style and function coincide in four distinct designs: Precast, Splitface, Tumbled Square, and Tumbled Tapered. Each style offers a unique look for your desired landscape. Whether you prefer the appeal of tumbled stones, the sleek lines of tapered design, the aesthetic of precast elements, or the rugged texture of Splitface stone, our fire pits provide the perfect gathering spot for friends and family, allowing you to redefine outdoor luxury and create lasting memories under the stars.

Tumbled Squared