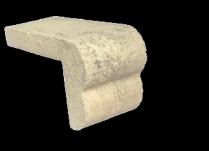

# STUART BULLNOSE

### Where Luxury Meets Functionality

Finish off your pool design with our Stuart Bullnose coping—a classic choice for pool edges. Carefully designed, our bullnose coping is the top choice for new pool builds. Its smooth, rounded edge provides a superior and safe transition that completes any poolside project.

Size(s): 4" X 9" X 2 3/8" Units per linear foot: 3