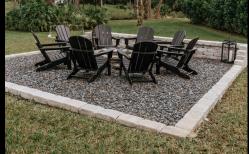

# FIREPIT COLLECTION

### **Unwind & Relax Where Memories Are Made**

Create a cozy outdoor retreat with our Firepit Collection, where style and function coincide in four distinct designs: Precast, Splitface, Tumbled Square, and Tumbled Tapered. Each style offers a unique look for your desired landscape. Whether you prefer the appeal of tumbled stones, the sleek lines of tapered design, the aesthetic of precast elements, or the rugged texture of Splitface stone, our fire pits provide the perfect gathering spot for friends and family, allowing you to redefine outdoor luxury and create lasting memories under the stars.