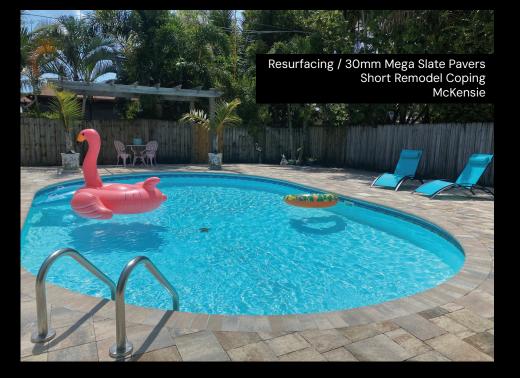

# SHORT REMODEL

### **Revive, Renew, Redefine**

Refresh your pool's edge with our Short Remodel coping, designed to resemble Stuart Bullnose but tailored for remodels. This coping seamlessly integrates with your pool's style, providing a practical update that enhances both appearance and function. Ideal for giving your pool area a contemporary facelift, Short Remodel coping offers a straightforward solution for those seeking a stylish yet efficient upgrade.

Size(s): 4" X 9" Overhang: 1" Units per linear foot: 3