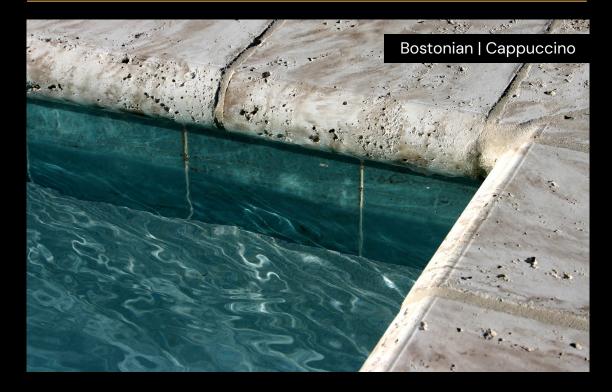

### PRECAST

### **Strength In Every Pour**

Indulge in luxury with our Precast coping, available in three exquisite styles: Bostonian, Phoenix, and Manhattan Remodel. Unlike regular concrete coping, our precast coping is hand poured and gives the look of natural stone with the durability and customization of concrete that you've come to know and love from U.S. Paverscape<sup>®</sup>.

Phoenix & Bostonian Available in: 60mm (2 3/8") | No Overhang Manhattan Remodel Available in: 30mm (1 3/16") | Overhang: 2 1/2"