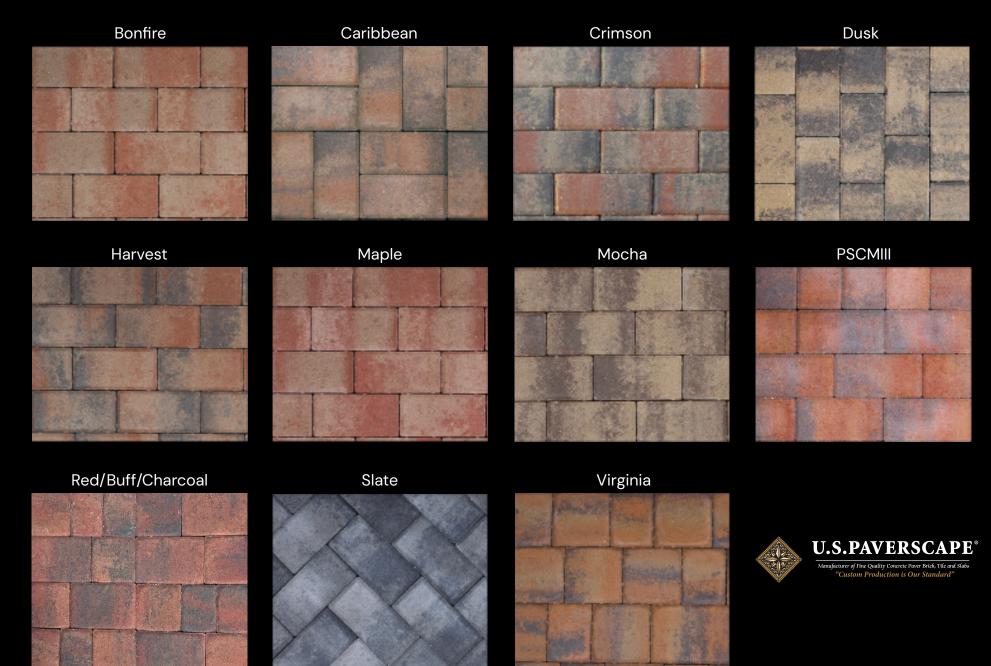

#### **Color Selection**

Virtually all of our manufactured concrete products are custom created with unique colors and blends you won't find anywhere else. Why settle for ordinary stock produced pavers, when you can upgrade to the custom colors and blends offered by U.S. Paverscape®? With so many choices of colors, shapes and styles, you can personalize the look of your outdoor spaces like never before.

#### Where To Start

As a custom manufacturer, we only need three answers: the shape, color, and thickness desired. Once you've decided, we'll create your custom selection specifically for you!

To start, consider your home's design. Is it more modern or traditional? What colors dominate the scheme? These insights will help us find the best pavers for your vision. Some common sense guidelines apply: medium or earth tone shades are recommended for driveways to minimize stains from parked cars. Lighter shades work well in pool and patio areas because they are cooler for bare feet. If your landscaping includes trees that drop leaves, berries or blossoms that can discolor paved areas, you may opt for darker shades. Before finalizing your choice, ask to see an actual sample of the paver. Please understand that due to raw materials used in the manufacturing, color variations may occur. Even with the best printing technology, the color in a brochure may not be exactly the same color of the paver.

#### **Express Your Style**

With our vast selection of paver styles and shapes to choose from, the options are truly endless. From modern to traditional, rustic or contemporary, tumbled or smooth, U.S. Paverscape<sup>®</sup> has a style suited to most everyone's needs.