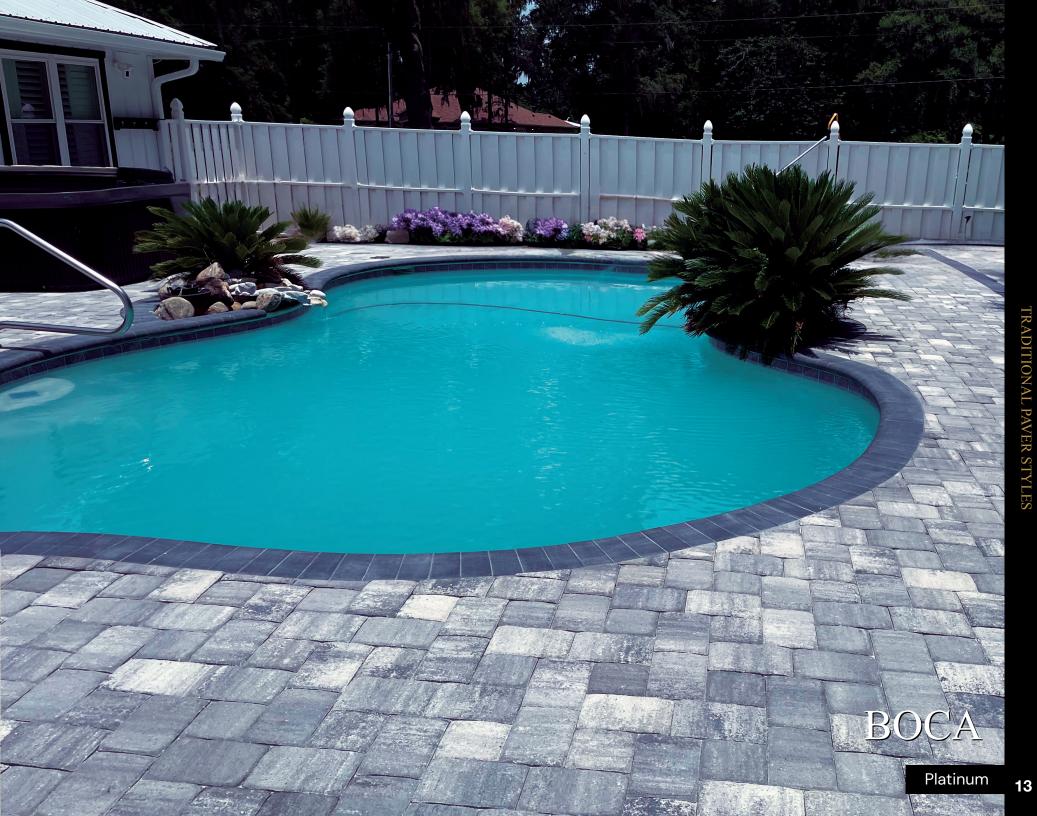

# BOCA

### **Bold & Beautiful**

Rediscover your outdoor spaces with the distinctive allure of Boca. This dynamic pairing, featuring 6" x 6" and 6" x 9" dimensions offers versatility and visual appeal for a range of design applications, from driveways to patios. Craft your dream landscape with the seamless integration of Boca pavers, where each brick adds to a stunning mosaic of enduring beauty.

Available in: 60mm (2 3/8") | 30mm (1 3/16")

Size(s): 6 1/4" X 6 1/4" 6 1/4" X 9 3/8"

TRADITIONAL PAVER STYLES